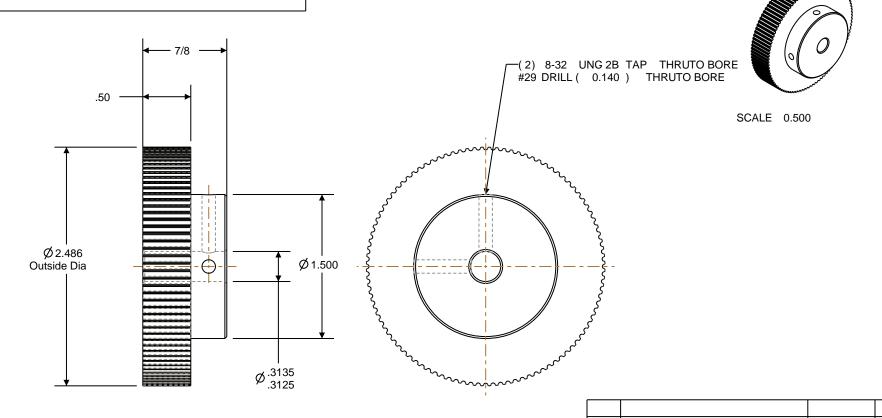

## NOTES:

1. Gates groove profile number: V-00780-80-S-0

2. Mark Size: .125

3. Install set screws: 8-32

| Pulley Data        |           | Tolerances                                                                                                                             |    |
|--------------------|-----------|----------------------------------------------------------------------------------------------------------------------------------------|----|
| Number of Grooves: | 100       | Decimals .X ± .015"                                                                                                                    |    |
| Belt Pitch:        | 2 mm      | .XX ± .010"<br>.XXX ± .005"<br>Fractions ± 1/64"                                                                                       |    |
| Tooth Type:        | PGGT      | Angles ± 1°<br>TIR .003 Max                                                                                                            |    |
| Pitch Diameter:    | 2.506     |                                                                                                                                        |    |
| Outside Diameter:  | 2.486     | This document is the property of<br>Gates Corporation. It may not<br>be reproduced in whole or in part<br>or provided to third parties |    |
| Surface Finish:    | 125 Micro |                                                                                                                                        |    |
| Flange Size:       | N/A       | without written authorization from Gates Corporation. All                                                                              | Fi |
|                    |           | rights are reserved including<br>copyrights.                                                                                           |    |

Material: ALUMINUM

| Æ | 4 | -4 |    |  |
|---|---|----|----|--|
|   | - | a. | 01 |  |
| • |   |    | ~  |  |

Gates Corporation Denver, Colorado

Gates Part No: 2MR-100S-09

Gates Product No: 7842-6067

Finish: CLEAR ANODIZE Drawing Number: 100-2P09-6A4