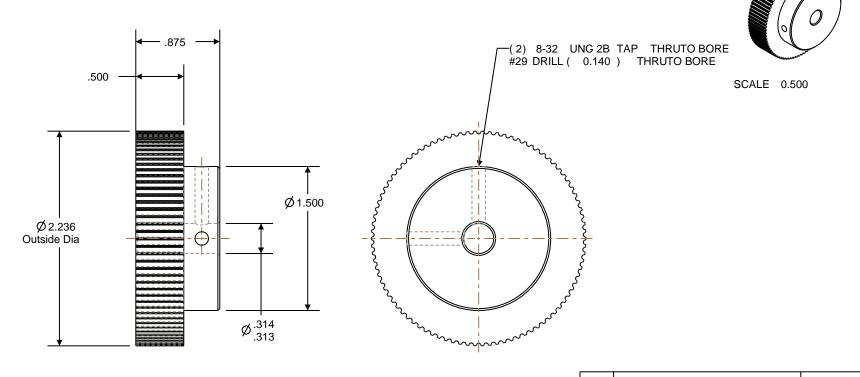

## NOTES:

1. Gates groove profile number: V-00780-74-S-0

2. Install set screws: 8-32

3. Mark Size: .125

|                    |                                           |                                                                   | 7                                                                                                                                                       |     |       |   |
|--------------------|-------------------------------------------|-------------------------------------------------------------------|---------------------------------------------------------------------------------------------------------------------------------------------------------|-----|-------|---|
| Pulley Data        |                                           | Tolerances                                                        |                                                                                                                                                         |     |       |   |
| Number of Grooves: | 90                                        | Decimals<br>.X ± .015"                                            | Drafted By:                                                                                                                                             |     | Rev   |   |
| Belt Pitch:        | 2 mm                                      | .XX ± .010"<br>.XXX ± .005"                                       | Checked By:                                                                                                                                             |     |       |   |
| Tooth Type:        | PGGT                                      | Fractions ± 1/64" Angles ± 1° TIR .003 Max                        | Approved By:                                                                                                                                            |     |       |   |
| Pitch Diameter:    | 2.256                                     |                                                                   | This drawing is a stock power transmission<br>component. Details shown which do not<br>affect drive function may be changed<br>without any notification |     |       |   |
| Outside Diameter:  | 2.236                                     | This document is the property of<br>Gates Corporation. It may not |                                                                                                                                                         |     | Gates |   |
| Surface Finish:    | 125 Micro                                 | be reproduced in whole or in part<br>or provided to third parties | Material: ALUMINUM                                                                                                                                      |     | Gates |   |
| Flange Size:       | N/A                                       | without written authorization<br>from Gates Corporation. All      |                                                                                                                                                         |     |       | _ |
| J                  | rights are reserved including copyrights. | Finish: CLEAR At                                                  | NODIZE                                                                                                                                                  | Dra | Nin   |   |