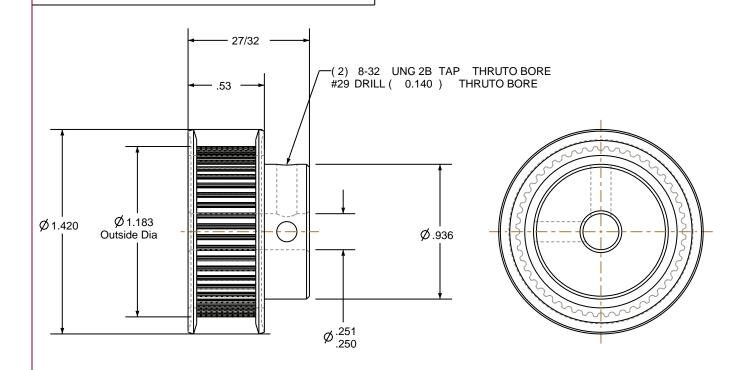

## NOTES:

1. Gates groove profile number: V-00780-48-S-0

2. Mark Size: .100

3. Install set screws: 8-32

| Pulley Data        |           | Tolerances                                                                                                                             |  |
|--------------------|-----------|----------------------------------------------------------------------------------------------------------------------------------------|--|
| Number of Grooves: | 48        | Decimals .X ± .015"                                                                                                                    |  |
| Belt Pitch:        | 2 mm      | .XX ± .010"<br>.XXX ± .005"<br>Fractions ± 1/64"                                                                                       |  |
| Tooth Type:        | PGGT      | Angles ± 1° TIR .003 Max                                                                                                               |  |
| Pitch Diameter:    | 1.203     |                                                                                                                                        |  |
| Outside Diameter:  | 1.183     | This document is the property of<br>Gates Corporation. It may not<br>be reproduced in whole or in part<br>or provided to third parties |  |
| Surface Finish:    | 125 Micro |                                                                                                                                        |  |
| Flange Size:       | 48MP-FA   | without written authorization<br>from Gates Corporation. All                                                                           |  |
|                    |           | rights are reserved including<br>copyrights.                                                                                           |  |

Approved By: This drawing is a stock power transmission component. Details shown which do not affect drive function may be changed without any notification

Material: ALUMINUM

| 17.7 | tos |       |
|------|-----|-------|
| 144  | 20  | 0     |
|      | Fai | Fates |

Denver, Colorado

Ву

Gates Part No: 2MR-48S-09

Gates Product No: 7842-6063

Finish: CLEAR ANODIZE Drawing Number: 48-2P09-6FA3