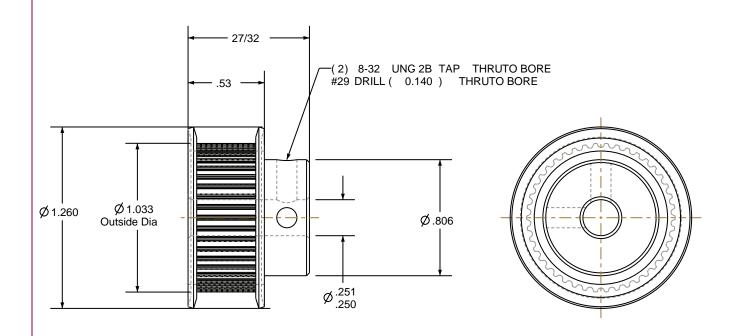

## NOTES:

1. Gates groove profile number: V-00780-42-S-0

2. Mark Size: .100

3. Install set screws: 8-32

| Pulley Data        |           | Tolerances                                                                                                                                                                                                                        |  |
|--------------------|-----------|-----------------------------------------------------------------------------------------------------------------------------------------------------------------------------------------------------------------------------------|--|
| Number of Grooves: | 42        | Decimals .X ± .015" .XX ± .010" .XXX ± .005" Fractions ± 1/64" Angles ± 1° TIR .003 Max                                                                                                                                           |  |
| Belt Pitch:        | 2 mm      |                                                                                                                                                                                                                                   |  |
| Tooth Type:        | PGGT      |                                                                                                                                                                                                                                   |  |
| Pitch Diameter:    | 1.053     |                                                                                                                                                                                                                                   |  |
| Outside Diameter:  | 1.033     | This document is the property of Gates Corporation. It may not be reproduced in whole or in part or provided to third parties without written authorization from Gates Corporation. All rights are reserved including copyrights. |  |
| Surface Finish:    | 125 Micro |                                                                                                                                                                                                                                   |  |
| Flange Size:       | 42MP-FA   |                                                                                                                                                                                                                                   |  |
|                    |           |                                                                                                                                                                                                                                   |  |

Material: ALUMINUM

| Rev | Revision | Date | Ву |
|-----|----------|------|----|

| te. | 12. |
|-----|-----|
|     |     |
|     | æ   |

Gates Corporation Denver, Colorado

Gates Part No: 2MR-42S-09

Gates Product No: 7842-

Finish: CLEAR ANODIZE Drawing Number: 42-2P09-6FA3