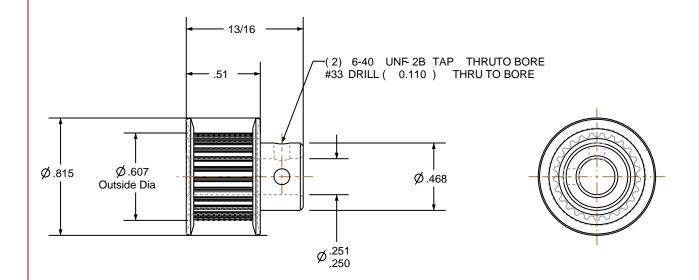

## NOTES:

- 1. Gates groove profile number: V-00780-25-S-0
- 2. Mark Size: .075
- 3. Install set screws: 6-40

| Pulley Data        |           | Tolerances                                                                                                                                                                                                                        |  |
|--------------------|-----------|-----------------------------------------------------------------------------------------------------------------------------------------------------------------------------------------------------------------------------------|--|
| Number of Grooves: | 25        | Decimals .X ± .015" .XX ± .010" .XXX ± .005" Fractions ± 1/64"                                                                                                                                                                    |  |
| Belt Pitch:        | 2 mm      |                                                                                                                                                                                                                                   |  |
| Tooth Type:        | PGGT      | Angles ± 1°<br>TIR .003 Max                                                                                                                                                                                                       |  |
| Pitch Diameter:    | 0.627     |                                                                                                                                                                                                                                   |  |
| Outside Diameter:  | 0.607     | This document is the property of Gates Corporation. It may not be reproduced in whole or in part or provided to third parties without written authorization from Gates Corporation. All rights are reserved including copyrights. |  |
| Surface Finish:    | 125 Micro |                                                                                                                                                                                                                                   |  |
| Flange Size:       | 25MP-FA   |                                                                                                                                                                                                                                   |  |
|                    |           |                                                                                                                                                                                                                                   |  |