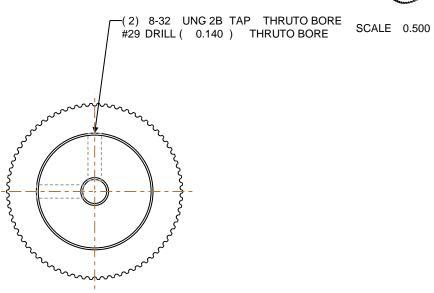

## NOTES:

1. Gates groove profile number: V-00780-68-S-0

2. Mark Size: .115

3. Install set screws: 8-32

| Pulley Data        |           | Tolerances                                                                                                                                                                                                                        |  |
|--------------------|-----------|-----------------------------------------------------------------------------------------------------------------------------------------------------------------------------------------------------------------------------------|--|
| Number of Grooves: | 74        | Decimals .X ± .015" .XX ± .010" .XXX ± .005" Fractions ± 1/64" Angles ± 1° TIR .003 Max                                                                                                                                           |  |
| Belt Pitch:        | 2 mm      |                                                                                                                                                                                                                                   |  |
| Tooth Type:        | PGGT      |                                                                                                                                                                                                                                   |  |
| Pitch Diameter:    | 1.855     |                                                                                                                                                                                                                                   |  |
| Outside Diameter:  | 1.835     | This document is the property of Gates Corporation. It may not be reproduced in whole or in part or provided to third parties without written authorization from Gates Corporation. All rights are reserved including copyrights. |  |
| Surface Finish:    | 125 Micro |                                                                                                                                                                                                                                   |  |
| Flange Size:       | N/A       |                                                                                                                                                                                                                                   |  |
|                    |           |                                                                                                                                                                                                                                   |  |

Gates Part No: 2MR-74S-09