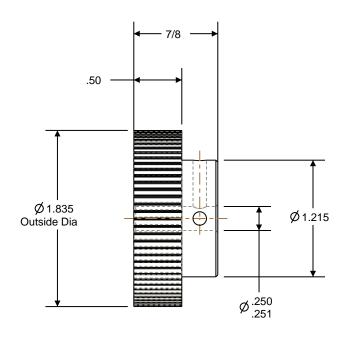

## NOTES:

1. Gates groove profile number: V-00780-68-S-0

2. Mark Size: .115

3. Install set screws: 8-32

| Pulley Data        |           | Tolerances                                                                                                                                                                                                                        |  |
|--------------------|-----------|-----------------------------------------------------------------------------------------------------------------------------------------------------------------------------------------------------------------------------------|--|
| Number of Grooves: | 74        | Decimals .X ± .015" .XX ± .010" .XXX ± .005" Fractions ± 1/64" Angles ± 1° TIR .003 Max                                                                                                                                           |  |
| Belt Pitch:        | 2 mm      |                                                                                                                                                                                                                                   |  |
| Tooth Type:        | PGGT      |                                                                                                                                                                                                                                   |  |
| Pitch Diameter:    | 1.855     |                                                                                                                                                                                                                                   |  |
| Outside Diameter:  | 1.835     | This document is the property of Gates Corporation. It may not be reproduced in whole or in part or provided to third parties without written authorization from Gates Corporation. All rights are reserved including copyrights. |  |
| Surface Finish:    | 125 Micro |                                                                                                                                                                                                                                   |  |
| Flange Size:       | N/A       |                                                                                                                                                                                                                                   |  |
|                    |           |                                                                                                                                                                                                                                   |  |