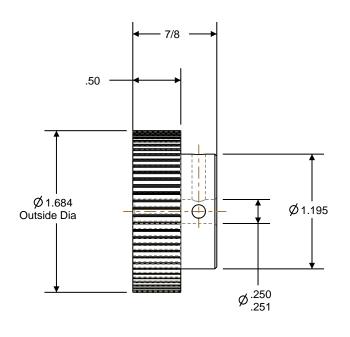

## NOTES:

1. Gates groove profile number: V-00780-60-S-0

2. Mark Size: .115

3. Install set screws: 8-32

| Pulley Data        |           | Tolerances                                                                                                                                                                                                                        |  |
|--------------------|-----------|-----------------------------------------------------------------------------------------------------------------------------------------------------------------------------------------------------------------------------------|--|
| Number of Grooves: | 68        | Decimals .X ± .015" .XX ± .010" .XXX ± .005" Fractions ± 1/64" Angles ± 1° TIR .003 Max                                                                                                                                           |  |
| Belt Pitch:        | 2 mm      |                                                                                                                                                                                                                                   |  |
| Tooth Type:        | PGGT      |                                                                                                                                                                                                                                   |  |
| Pitch Diameter:    | 1.704     |                                                                                                                                                                                                                                   |  |
| Outside Diameter:  | 1.684     | This document is the property of Gates Corporation. It may not be reproduced in whole or in part or provided to third parties without written authorization from Gates Corporation. All rights are reserved including copyrights. |  |
| Surface Finish:    | 125 Micro |                                                                                                                                                                                                                                   |  |
| Flange Size:       | N/A       |                                                                                                                                                                                                                                   |  |
|                    |           |                                                                                                                                                                                                                                   |  |

Gates Corporation Denver, Colorado

component. Details shown which do not affect drive function may be changed without any notification

Gates Product No: 7842-6048

Gates Part No: 2MR-68S-09

Material: ALUMINUM

Finish: CLEAR ANODIZE Drawing Number: 68-2P09-6A3