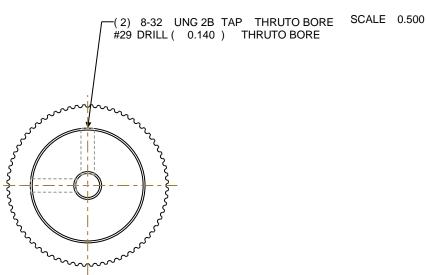

## NOTES:

1. Gates groove profile number: V-00780-60-S-0

2. Mark Size: .115

3. Install set screws: 8-32

| Pulley Data        |           | Tolerances                                                                                                                                                                                                                        |  |
|--------------------|-----------|-----------------------------------------------------------------------------------------------------------------------------------------------------------------------------------------------------------------------------------|--|
| Number of Grooves: | 68        | Decimals .X ± .015" .XX ± .010" .XXX ± .005" Fractions ± 1/64" Angles ± 1° TIR .003 Max                                                                                                                                           |  |
| Belt Pitch:        | 2 mm      |                                                                                                                                                                                                                                   |  |
| Tooth Type:        | PGGT      |                                                                                                                                                                                                                                   |  |
| Pitch Diameter:    | 1.704     |                                                                                                                                                                                                                                   |  |
| Outside Diameter:  | 1.684     | This document is the property of Gates Corporation. It may not be reproduced in whole or in part or provided to third parties without written authorization from Gates Corporation. All rights are reserved including copyrights. |  |
| Surface Finish:    | 125 Micro |                                                                                                                                                                                                                                   |  |
| Flange Size:       | N/A       |                                                                                                                                                                                                                                   |  |
|                    |           |                                                                                                                                                                                                                                   |  |

Finish: CLEAR ANODIZE Drawing Number: 68-2P09-6A3