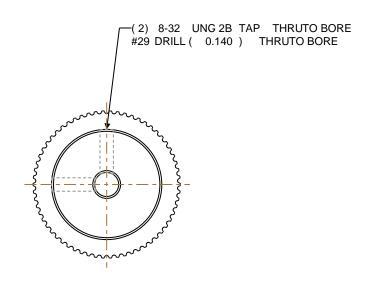

## NOTES:

- 1. Gates groove profile number: V-00780-120-S-0
- 2. Mark Size: .115
- 3. Install set screws: 8-32

SCALE 0.500

| Pulley Data        |           | Tolerances                                                                                                                                                                                                                        |  |  |
|--------------------|-----------|-----------------------------------------------------------------------------------------------------------------------------------------------------------------------------------------------------------------------------------|--|--|
| Number of Grooves: | 62        | Decimals .X ± .015" .XX ± .010" .XXX ± .005" .XXX ± .005" .XX ± .005" .XXX ± .003 Tables ± 1,64" Angles ± 1,64" .003 Max                                                                                                          |  |  |
| Belt Pitch:        | 2 mm      |                                                                                                                                                                                                                                   |  |  |
| Tooth Type:        | PGGT      |                                                                                                                                                                                                                                   |  |  |
| Pitch Diameter:    | 1.554     |                                                                                                                                                                                                                                   |  |  |
| Outside Diameter:  | 1.534     | This document is the property of Gates Corporation. It may not be reproduced in whole or in part or provided to third parties without written authorization from Gates Corporation. All rights are reserved including copyrights. |  |  |
| Surface Finish:    | 125 Micro |                                                                                                                                                                                                                                   |  |  |
| Flange Size:       | N/A       |                                                                                                                                                                                                                                   |  |  |
|                    |           |                                                                                                                                                                                                                                   |  |  |