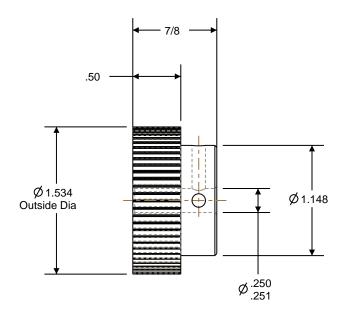

## NOTES:

- 1. Gates groove profile number: V-00780-120-S-0
- 2. Mark Size: .115
- 3. Install set screws: 8-32

SCALE 0.500

| Pulley Data        |           | Tolerances                                                                                                                                                                                                                        |  |  |
|--------------------|-----------|-----------------------------------------------------------------------------------------------------------------------------------------------------------------------------------------------------------------------------------|--|--|
| Number of Grooves: | 62        | Decimals .X ± .015" .XX ± .010" .XXX ± .005" .XXX ± .005" .XX ± .005" .XXX ± .003 Tables ± 1,64" Angles ± 1,64" .003 Max                                                                                                          |  |  |
| Belt Pitch:        | 2 mm      |                                                                                                                                                                                                                                   |  |  |
| Tooth Type:        | PGGT      |                                                                                                                                                                                                                                   |  |  |
| Pitch Diameter:    | 1.554     |                                                                                                                                                                                                                                   |  |  |
| Outside Diameter:  | 1.534     | This document is the property of Gates Corporation. It may not be reproduced in whole or in part or provided to third parties without written authorization from Gates Corporation. All rights are reserved including copyrights. |  |  |
| Surface Finish:    | 125 Micro |                                                                                                                                                                                                                                   |  |  |
| Flange Size:       | N/A       |                                                                                                                                                                                                                                   |  |  |
|                    |           |                                                                                                                                                                                                                                   |  |  |

Gates Corporation Denver, Colorado

affect drive function may be changed without any notification

Material: ALUMINUM

Gates Product No: 7842-6047

Gates Part No: 2MR-62S-09

Finish: CLEAR ANODIZE Drawing Number: 62-2P09-6A3