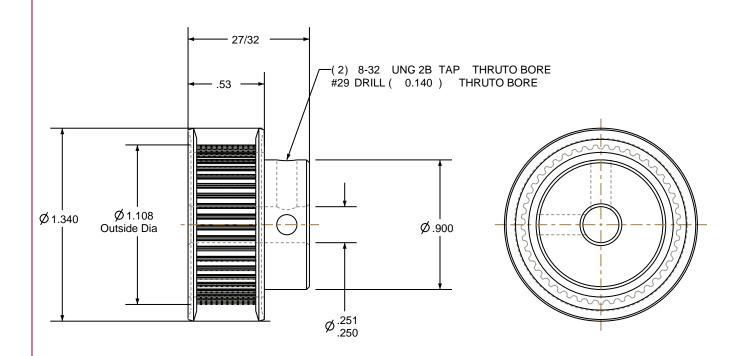

## NOTES:

1. Gates groove profile number: V-00780-45-S-0

2. Mark Size: .100

3. Install set screws: 8-32

| Pulley Data        |           | Tolerances                                                        |  |
|--------------------|-----------|-------------------------------------------------------------------|--|
| Number of Grooves: | 45        | Decimals .X ± .015"                                               |  |
| Belt Pitch:        | 2 mm      | .XX ± .010"<br>.XXX ± .005"<br>Fractions ± 1/64"                  |  |
| Tooth Type:        | PGGT      | Angles ± 1°<br>TIR .003 Max                                       |  |
| Pitch Diameter:    | 1.128     |                                                                   |  |
| Outside Diameter:  | 1.108     | This document is the property of<br>Gates Corporation. It may not |  |
| Surface Finish:    | 125 Micro | be reproduced in whole or in part<br>or provided to third parties |  |
| Flange Size:       | 45MP-FA   | without written authorization<br>from Gates Corporation. All      |  |
|                    |           | rights are reserved including copyrights.                         |  |

| Drafted By:                                                                                                                                    | - |
|------------------------------------------------------------------------------------------------------------------------------------------------|---|
| Checked By:                                                                                                                                    | - |
| Approved By:                                                                                                                                   | - |
| This drawing is a stock power transmission component. Details shown which do not affect drive function may be changed without any notification |   |
|                                                                                                                                                |   |

| Material: | ALUMINUM |
|-----------|----------|
|           |          |

| Finish: | CLEAR | ANODIZE |
|---------|-------|---------|
|---------|-------|---------|

| Rev | Revision | Date | Ву |
|-----|----------|------|----|

| to | 4   |      |
|----|-----|------|
| ~  | • ° |      |
|    | te  | tes. |

Gates Corporation Denver, Colorado

Gates Part No: 2MR-45S-09

Gates Product No: 7842-6044

Drawing Number: 45-2P09-6FA3