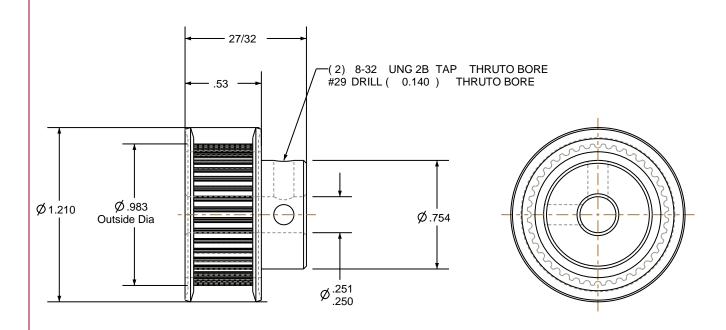

## NOTES:

1. Gates groove profile number: V-00780-40-S-0

2. Mark Size: .100

3. Install set screws: 8-32

| Pulley Data        |           | Tolerances                                                                                                                                                                                                                        |  |
|--------------------|-----------|-----------------------------------------------------------------------------------------------------------------------------------------------------------------------------------------------------------------------------------|--|
| Number of Grooves: | 40        | Decimals .X ± .015"                                                                                                                                                                                                               |  |
| Belt Pitch:        | 2 mm      | .XX ± .010"<br>.XXX ± .005"<br>Fractions ± 1/64"<br>Angles ± 1°<br>TIR .003 Max                                                                                                                                                   |  |
| Tooth Type:        | PGGT      |                                                                                                                                                                                                                                   |  |
| Pitch Diameter:    | 1.003     |                                                                                                                                                                                                                                   |  |
| Outside Diameter:  | 0.983     | This document is the property of Gates Corporation. It may not be reproduced in whole or in part or provided to third parties without written authorization from Gates Corporation. All rights are reserved including copyrights. |  |
| Surface Finish:    | 125 Micro |                                                                                                                                                                                                                                   |  |
| Flange Size:       | 40MP-FA   |                                                                                                                                                                                                                                   |  |
|                    |           |                                                                                                                                                                                                                                   |  |

| Material: ALUN                                                                                            | MUNIN | Gates Product No: 7842-6043 |
|-----------------------------------------------------------------------------------------------------------|-------|-----------------------------|
| component. Details shown which do not<br>affect drive function may be changed<br>without any notification |       | Gates Part No: 2MR-40S-09   |
| This drawing is a stock power                                                                             |       |                             |
| Approved By:                                                                                              | -     | Denver, Colo                |
| Checked By:                                                                                               | -     | Gates Corpor                |
| Drafted By:                                                                                               | -     |                             |
|                                                                                                           |       |                             |

| UMINUM      | Gates Product No:  | 7842-6043 |
|-------------|--------------------|-----------|
| CIVILIACIVI | Cales i Toduct No. | 1042-0043 |

| Finish: CLEAR ANODIZE Drawing Number: 40-2P | 09-6FA3 |
|---------------------------------------------|---------|
|---------------------------------------------|---------|