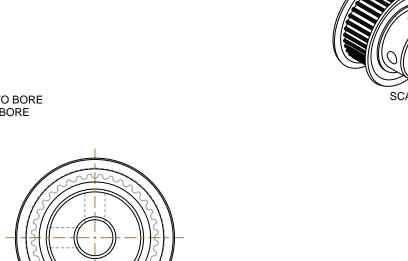

## NOTES:

1. Gates groove profile number: V-00780-36-S-0

2. Mark Size: .100

3. Install set screws: 8-32

| Pulley Data        |           | Tolerances                                                                                                                                                                                                                        |  |
|--------------------|-----------|-----------------------------------------------------------------------------------------------------------------------------------------------------------------------------------------------------------------------------------|--|
| Number of Grooves: | 36        | Decimals .X ± .015"                                                                                                                                                                                                               |  |
| Belt Pitch:        | 2 mm      | .XX ± .010"<br>.XXX ± .005"<br>Fractions ± 1/64"                                                                                                                                                                                  |  |
| Tooth Type:        | PGGT      | Angles ± 1° TIR .003 Max                                                                                                                                                                                                          |  |
| Pitch Diameter:    | 0.902     |                                                                                                                                                                                                                                   |  |
| Outside Diameter:  | 0.882     | This document is the property of Gates Corporation. It may not be reproduced in whole or in part or provided to third parties without written authorization from Gates Corporation. All rights are reserved including copyrights. |  |
| Surface Finish:    | 125 Micro |                                                                                                                                                                                                                                   |  |
| Flange Size:       | 36MP-FA   |                                                                                                                                                                                                                                   |  |
|                    |           |                                                                                                                                                                                                                                   |  |

This drawing is a stock power transmission component. Details shown which do not affect drive function may be changed without any notification

Material: ALUMINUM

| 6 | St | •   |
|---|----|-----|
|   |    | 1-0 |

Gates Corporation Denver, Colorado

Gates Part No: 2MR-36S-09

Gates Product No: 7842-6042

Finish: CLEAR ANODIZE Drawing Number: 36-2P09-6FA3