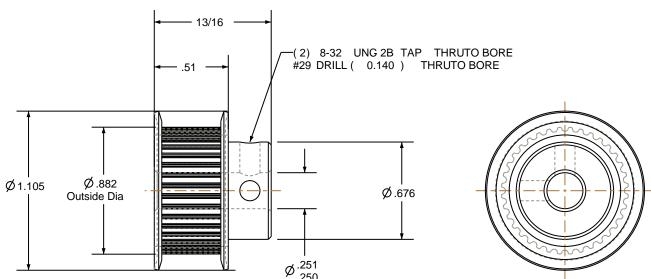

## NOTES:

1. Gates groove profile number: V-00780-36-S-0

2. Mark Size: .100

3. Install set screws: 8-32

| Pulley Data        |           | Tolerances                                                                                                                                                                                                                        |  |
|--------------------|-----------|-----------------------------------------------------------------------------------------------------------------------------------------------------------------------------------------------------------------------------------|--|
| Number of Grooves: | 36        | Decimals .X ± .015"                                                                                                                                                                                                               |  |
| Belt Pitch:        | 2 mm      | .XX ± .010"<br>.XXX ± .005"<br>Fractions ± 1/64"                                                                                                                                                                                  |  |
| Tooth Type:        | PGGT      | Angles ± 1° TIR .003 Max                                                                                                                                                                                                          |  |
| Pitch Diameter:    | 0.902     |                                                                                                                                                                                                                                   |  |
| Outside Diameter:  | 0.882     | This document is the property of Gates Corporation. It may not be reproduced in whole or in part or provided to third parties without written authorization from Gates Corporation. All rights are reserved including copyrights. |  |
| Surface Finish:    | 125 Micro |                                                                                                                                                                                                                                   |  |
| Flange Size:       | 36MP-FA   |                                                                                                                                                                                                                                   |  |
|                    |           |                                                                                                                                                                                                                                   |  |

This drawing is a stock power transmission component. Details shown which do not affect drive function may be changed without any notification

Material: ALUMINUM

| 6 | St | •   |
|---|----|-----|
|   |    | 1-0 |

Gates Corporation Denver, Colorado

Gates Part No: 2MR-36S-09

Gates Product No: 7842-6042

Finish: CLEAR ANODIZE Drawing Number: 36-2P09-6FA3