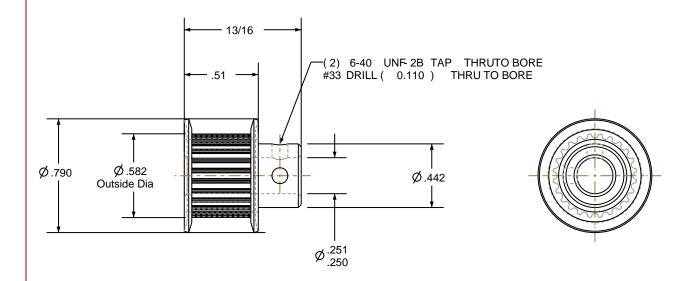

## NOTES:

- 1. Gates groove profile number: V-00780-24-S-0
- 2. Mark Size: .075
- 3. Install set screws: 6-40

| Pulley Data        |           | Tolerances                                                                                                                                                                                                                        |  |
|--------------------|-----------|-----------------------------------------------------------------------------------------------------------------------------------------------------------------------------------------------------------------------------------|--|
| Number of Grooves: | 24        | Decimals .X ± .015" .XX ± .010" .XXX ± .005" .XXX ± .005" .YXX ± .005" .YXX ± .005" .YXX ± .003 Max                                                                                                                               |  |
| Belt Pitch:        | 2 mm      |                                                                                                                                                                                                                                   |  |
| Tooth Type:        | PGGT      |                                                                                                                                                                                                                                   |  |
| Pitch Diameter:    | 0.602     |                                                                                                                                                                                                                                   |  |
| Outside Diameter:  | 0.582     | This document is the property of Gates Corporation. It may not be reproduced in whole or in part or provided to third parties without written authorization from Gates Corporation. All rights are reserved including copyrights. |  |
| Surface Finish:    | 125 Micro |                                                                                                                                                                                                                                   |  |
| Flange Size:       | 24MP-FA   |                                                                                                                                                                                                                                   |  |
|                    |           |                                                                                                                                                                                                                                   |  |

This drawing is a stock power transmission component. Details shown which do not affect drive function may be changed without any notification

Material: ALUMINUM

| <b>Gates Corporation</b> |
|--------------------------|
| Denver, Colorado         |

Ву

Gates Part No: 2MR-24S-09

Gates Product No: 7842-6037

Finish: CLEAR ANODIZE Drawing Number: 24-2P09-6FA3