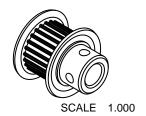

## NOTES:

- 1. Gates groove profile number: V-00780-24-S-0
- 2. Mark Size: .075
- 3. Install set screws: 6-40

| Pulley Data        |           | Tolerances                                                                                                                                                                                                                        |  |
|--------------------|-----------|-----------------------------------------------------------------------------------------------------------------------------------------------------------------------------------------------------------------------------------|--|
| Number of Grooves: | 24        | Decimals .X ± .015" .XX ± .010" .XXX ± .005" .XXX ± .005" .YXX ± .005" .YXX ± .005" .YXX ± .003 Max                                                                                                                               |  |
| Belt Pitch:        | 2 mm      |                                                                                                                                                                                                                                   |  |
| Tooth Type:        | PGGT      |                                                                                                                                                                                                                                   |  |
| Pitch Diameter:    | 0.602     |                                                                                                                                                                                                                                   |  |
| Outside Diameter:  | 0.582     | This document is the property of Gates Corporation. It may not be reproduced in whole or in part or provided to third parties without written authorization from Gates Corporation. All rights are reserved including copyrights. |  |
| Surface Finish:    | 125 Micro |                                                                                                                                                                                                                                   |  |
| Flange Size:       | 24MP-FA   |                                                                                                                                                                                                                                   |  |
|                    |           |                                                                                                                                                                                                                                   |  |