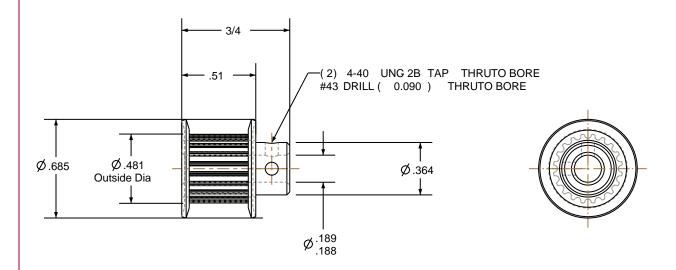

## NOTES:

- 1. Gates groove profile number: V-00780-20-S-0
- 2. Mark Size: .075
- 3. Install set screws: 4-40

| Pulley Data        |           | Tolerances                                                                                                                             |  |
|--------------------|-----------|----------------------------------------------------------------------------------------------------------------------------------------|--|
| Number of Grooves: | 20        | Decimals .X ± .015"                                                                                                                    |  |
| Belt Pitch:        | 2 mm      | .XX ± .010"<br>.XXX ± .005"<br>Fractions ± 1/64"                                                                                       |  |
| Tooth Type:        | PGGT      | Angles ± 1°<br>TIR .003 Max                                                                                                            |  |
| Pitch Diameter:    | 0.501     |                                                                                                                                        |  |
| Outside Diameter:  | 0.481     | This document is the property of<br>Gates Corporation. It may not<br>be reproduced in whole or in part<br>or provided to third parties |  |
| Surface Finish:    | 125 Micro |                                                                                                                                        |  |
| Flange Size:       | 20MP-FA   | without written authorization<br>from Gates Corporation. All                                                                           |  |
|                    |           | rights are reserved including<br>copyrights.                                                                                           |  |