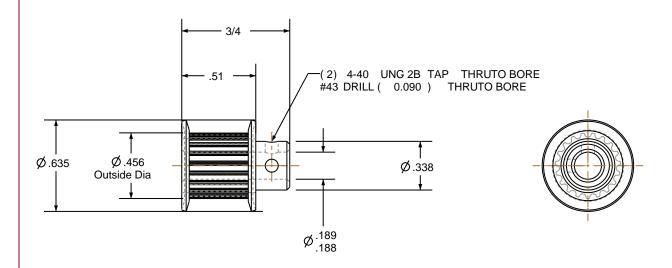

## NOTES:

- 1. Gates groove profile number: V-00780-19-S-0
- 2. Mark Size: .075
- 3. Install set screws: 4-40

| Pulley Data        |           | Tolerances                                                                                                                             |  |
|--------------------|-----------|----------------------------------------------------------------------------------------------------------------------------------------|--|
| Number of Grooves: | 19        | Decimals .X ± .015" .XX ± .010" .XXX ± .005" Fractions ± 1/64"                                                                         |  |
| Belt Pitch:        | 2 mm      |                                                                                                                                        |  |
| Tooth Type:        | PGGT      | Angles ± 1°<br>TIR .003 Max                                                                                                            |  |
| Pitch Diameter:    | 0.476     |                                                                                                                                        |  |
| Outside Diameter:  | 0.456     | This document is the property of<br>Gates Corporation. It may not<br>be reproduced in whole or in part<br>or provided to third parties |  |
| Surface Finish:    | 125 Micro |                                                                                                                                        |  |
| Flange Size:       | 18MP-FA   | without written authorization from Gates Corporation. All                                                                              |  |
|                    |           | rights are reserved including<br>copyrights.                                                                                           |  |