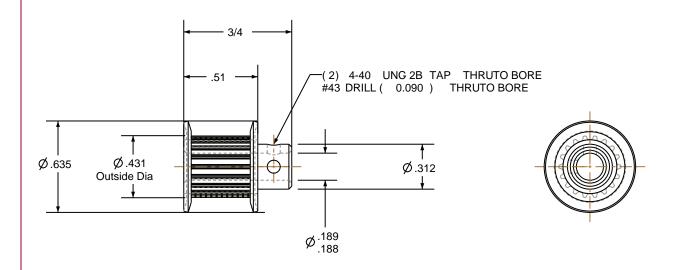

## NOTES:

- 1. Gates groove profile number: V-00780-18-S-0
- 2. Mark Size: .050
- 3. Install set screws: 4-40

| Pulley Data        |           | Tolerances                                                                                                                                                                                                                        |  |
|--------------------|-----------|-----------------------------------------------------------------------------------------------------------------------------------------------------------------------------------------------------------------------------------|--|
| Number of Grooves: | 18        | Decimals .X ± .015" .XX ± .010" .XXX ± .005" Fractions ± 1/64" Angles ± 1 TIR .003 Max                                                                                                                                            |  |
| Belt Pitch:        | 2 mm      |                                                                                                                                                                                                                                   |  |
| Tooth Type:        | PGGT      |                                                                                                                                                                                                                                   |  |
| Pitch Diameter:    | 0.451     |                                                                                                                                                                                                                                   |  |
| Outside Diameter:  | 0.431     | This document is the property of Gates Corporation. It may not be reproduced in whole or in part or provided to third parties without written authorization from Gates Corporation. All rights are reserved including copyrights. |  |
| Surface Finish:    | 125 Micro |                                                                                                                                                                                                                                   |  |
| Flange Size:       | 18MP-FA   |                                                                                                                                                                                                                                   |  |
|                    |           |                                                                                                                                                                                                                                   |  |

component. Details shown which do no affect drive function may be changed without any notification Gates Part No: 2MR-18S-09

Material: ALUMINUM Gates Product No: 7842-6032

Finish: CLEAR ANODIZE Drawing Number: 18-2P09-6FA2