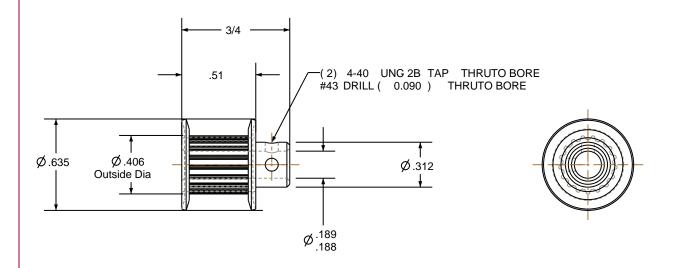

## NOTES:

- 1. Gates groove profile number: V-00780-17-S-0
- 2. Mark Size: .050
- 3. Install set screws: 4-40

| Pulley Data        |           | Tolerances                                                                                                                             |  |
|--------------------|-----------|----------------------------------------------------------------------------------------------------------------------------------------|--|
| Number of Grooves: | 17        | Decimals .X ± .015"                                                                                                                    |  |
| Belt Pitch:        | 2 mm      | .XX ± .010"<br>.XXX ± .005"<br>Fractions ± 1/64"                                                                                       |  |
| Tooth Type:        | PGGT      | Angles ± 1°<br>TIR .003 Max                                                                                                            |  |
| Pitch Diameter:    | 0.426     |                                                                                                                                        |  |
| Outside Diameter:  | 0.406     | This document is the property of<br>Gates Corporation. It may not<br>be reproduced in whole or in part<br>or provided to third parties |  |
| Surface Finish:    | 125 Micro |                                                                                                                                        |  |
| Flange Size:       | 18MP-FA   | without written authorization from Gates Corporation. All                                                                              |  |
|                    |           | rights are reserved including<br>copyrights.                                                                                           |  |