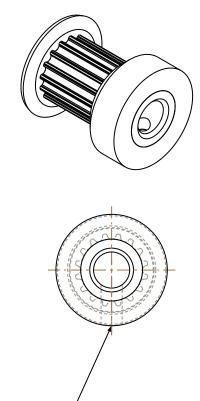

## NOTES:

1. Gates groove profile number: V-00780-16-S-0

2. Mark Size: .050

3. Install set screws: 6-40

(1) 6-40 UNF 2B TAP THRUTO BORE #33 DRILL ( 0.110 ) THRU TO BORE

| Pulley Data        |           | Tolerances                                                                                                                                                                                                                        |  |
|--------------------|-----------|-----------------------------------------------------------------------------------------------------------------------------------------------------------------------------------------------------------------------------------|--|
| Number of Grooves: | 16        | Decimals .X ± .015" .XX ± .010" .XXX ± .005" Fractions ± 1/64"                                                                                                                                                                    |  |
| Belt Pitch:        | 2 mm      |                                                                                                                                                                                                                                   |  |
| Tooth Type:        | PGGT      | Angles ± 1° TIR .003 Max                                                                                                                                                                                                          |  |
| Pitch Diameter:    | 0.401     |                                                                                                                                                                                                                                   |  |
| Outside Diameter:  | 0.381     | This document is the property of Gates Corporation. It may not be reproduced in whole or in part or provided to third parties without written authorization from Gates Corporation. All rights are reserved including copyrights. |  |
| Surface Finish:    | 125 Micro |                                                                                                                                                                                                                                   |  |
| Flange Size:       | 16MP-FA   |                                                                                                                                                                                                                                   |  |
|                    |           |                                                                                                                                                                                                                                   |  |

Gates Part No: 2MR-16S-09 Gates Product No: 7842-6030

Material: ALUMINUM

Finish: CLEAR ANODIZE Drawing Number: 16-2P09-6CA2