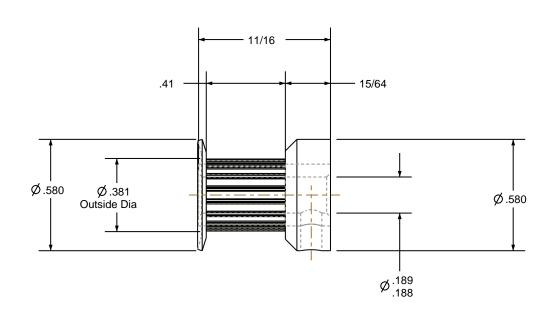

## NOTES:

1. Gates groove profile number: V-00780-16-S-0

2. Mark Size: .050

3. Install set screws: 6-40

(1) 6-40 UNF 2B TAP THRUTO BORE #33 DRILL ( 0.110 ) THRU TO BORE

| Pulley Data        |           | Tolerances                                                                                                                                                                                                                        |  |
|--------------------|-----------|-----------------------------------------------------------------------------------------------------------------------------------------------------------------------------------------------------------------------------------|--|
| Number of Grooves: | 16        | Decimals .X ± .015" .XX ± .010" .XXX ± .005" Fractions ± 1/64"                                                                                                                                                                    |  |
| Belt Pitch:        | 2 mm      |                                                                                                                                                                                                                                   |  |
| Tooth Type:        | PGGT      | Angles ± 1° TIR .003 Max                                                                                                                                                                                                          |  |
| Pitch Diameter:    | 0.401     |                                                                                                                                                                                                                                   |  |
| Outside Diameter:  | 0.381     | This document is the property of Gates Corporation. It may not be reproduced in whole or in part or provided to third parties without written authorization from Gates Corporation. All rights are reserved including copyrights. |  |
| Surface Finish:    | 125 Micro |                                                                                                                                                                                                                                   |  |
| Flange Size:       | 16MP-FA   |                                                                                                                                                                                                                                   |  |
|                    |           |                                                                                                                                                                                                                                   |  |

Gates Part No: 2MR-16S-09 Gates Product No: 7842-6030

Material: ALUMINUM

Finish: CLEAR ANODIZE Drawing Number: 16-2P09-6CA2