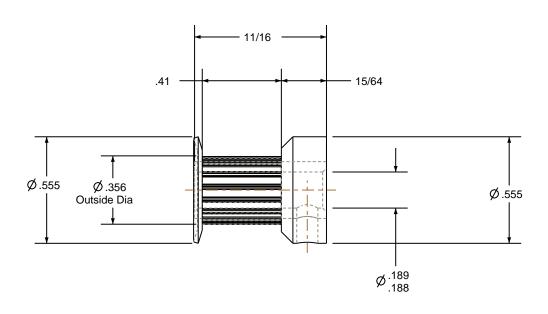

## NOTES:

1. Gates groove profile number: V-00780-15-S-0

2. Mark Size: .050

3. Install set screws: 6-40

(1) 6-40 UNF 2B TAP THRUTO BORE #33 DRILL ( 0.110 ) THRU TO BORE

| Pulley Data        |           | Tolerances                                                                                                                                                                                             |  |
|--------------------|-----------|--------------------------------------------------------------------------------------------------------------------------------------------------------------------------------------------------------|--|
| Number of Grooves: | 15        | Decimals .X ± .015"                                                                                                                                                                                    |  |
| Belt Pitch:        | 2 mm      | .XX ± .010"<br>.XXX ± .005"<br>Fractions ± 1/64"                                                                                                                                                       |  |
| Tooth Type:        | PGGT      | Angles ± 1°<br>TIR .003 Max                                                                                                                                                                            |  |
| Pitch Diameter:    | 0.376     |                                                                                                                                                                                                        |  |
| Outside Diameter:  | 0.356     | This document is the property of<br>Gates Corporation. It may not<br>be reproduced in whole or in part<br>or provided to third parties<br>without written authorization<br>from Gates Corporation. All |  |
| Surface Finish:    | 125 Micro |                                                                                                                                                                                                        |  |
| Flange Size:       | 15MP-FA   |                                                                                                                                                                                                        |  |
|                    |           | rights are reserved including<br>copyrights.                                                                                                                                                           |  |

This drawing is a stock power transmission component. Details shown which do not affect drive function may be changed without any notification

Material: ALUMINUM

| Revision    | Date    | Ву |
|-------------|---------|----|
| Gates Corpo | oration |    |

Denver, Colorado

Gates Part No: 2MR-15S-09

Gates Product No: 7842-6029

Finish: CLEAR ANODIZE Drawing Number: 15-2P09-6CA2