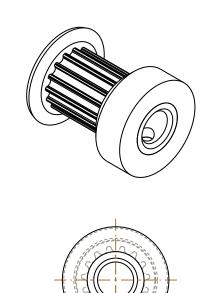

## NOTES:

1. Gates groove profile number: V-00780-15-S-0

2. Mark Size: .050

3. Install set screws: 6-40

(1) 6-40 UNF 2B TAP THRUTO BORE #33 DRILL ( 0.110 ) THRU TO BORE

| Pulley Data        |           | Tolerances                                                                                                                                                                                             |  |
|--------------------|-----------|--------------------------------------------------------------------------------------------------------------------------------------------------------------------------------------------------------|--|
| Number of Grooves: | 15        | Decimals .X ± .015"                                                                                                                                                                                    |  |
| Belt Pitch:        | 2 mm      | .XX ± .010"<br>.XXX ± .005"<br>Fractions ± 1/64"                                                                                                                                                       |  |
| Tooth Type:        | PGGT      | Angles ± 1°<br>TIR .003 Max                                                                                                                                                                            |  |
| Pitch Diameter:    | 0.376     |                                                                                                                                                                                                        |  |
| Outside Diameter:  | 0.356     | This document is the property of<br>Gates Corporation. It may not<br>be reproduced in whole or in part<br>or provided to third parties<br>without written authorization<br>from Gates Corporation. All |  |
| Surface Finish:    | 125 Micro |                                                                                                                                                                                                        |  |
| Flange Size:       | 15MP-FA   |                                                                                                                                                                                                        |  |
|                    |           | rights are reserved including<br>copyrights.                                                                                                                                                           |  |

This drawing is a stock power transmission component. Details shown which do not affect drive function may be changed without any notification

Material: ALUMINUM

| Revision    | Date    | Ву |
|-------------|---------|----|
| Gates Corpo | oration |    |

Denver, Colorado

Gates Part No: 2MR-15S-09

Gates Product No: 7842-6029

Finish: CLEAR ANODIZE Drawing Number: 15-2P09-6CA2