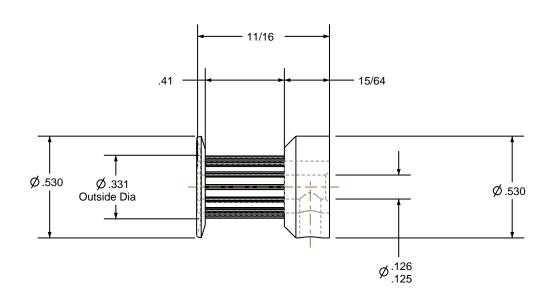

## NOTES:

1. Gates groove profile number: V-00780-14-S-0

2. Mark Size: .050

3. Install set screws: 4-40

(1) 6-40 UNF 2B TAP THRUTO BORE #33 DRILL ( 0.110 ) THRU TO BORE

| Pulley Data        |           | Tolerances                                                                                                                                                                                             |  |
|--------------------|-----------|--------------------------------------------------------------------------------------------------------------------------------------------------------------------------------------------------------|--|
| Number of Grooves: | 14        | Decimals .X ± .015"                                                                                                                                                                                    |  |
| Belt Pitch:        | 2 mm      | .XX ± .010"<br>.XXX ± .005"<br>Fractions ± 1/64"                                                                                                                                                       |  |
| Tooth Type:        | PGGT      | Angles ± 1°<br>TIR .003 Max                                                                                                                                                                            |  |
| Pitch Diameter:    | 0.351     |                                                                                                                                                                                                        |  |
| Outside Diameter:  | 0.331     | This document is the property of<br>Gates Corporation. It may not<br>be reproduced in whole or in part<br>or provided to third parties<br>without written authorization<br>from Gates Corporation. All |  |
| Surface Finish:    | 125 Micro |                                                                                                                                                                                                        |  |
| Flange Size:       | 14MP-FA   |                                                                                                                                                                                                        |  |
|                    |           | rights are reserved including<br>copyrights.                                                                                                                                                           |  |