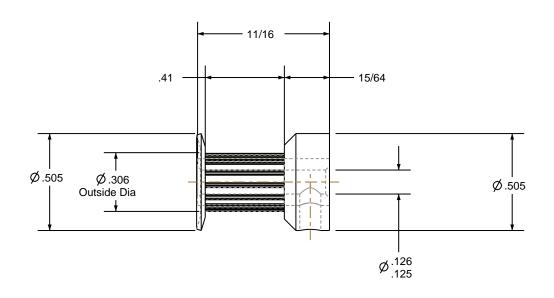

1. Gates groove profile number: V-00780-13-S-0

2. Mark Size: .050

3. Install set screws: 4-40

(1) 6-40 UNF 2B TAP THRUTO BORE #33 DRILL (0.110) THRU TO BORE

| Pulley Data        |           | Tolerances                                                                                                                                                                                                                        |  |
|--------------------|-----------|-----------------------------------------------------------------------------------------------------------------------------------------------------------------------------------------------------------------------------------|--|
| Number of Grooves: | 13        | Decimals .X ± .015"                                                                                                                                                                                                               |  |
| Belt Pitch:        | 2 mm      | .XX ± .010"<br>.XXX ± .005"<br>Fractions ± 1/64"                                                                                                                                                                                  |  |
| Tooth Type:        | PGGT      | Angles ± 1°<br>TIR .003 Max                                                                                                                                                                                                       |  |
| Pitch Diameter:    | 0.326     |                                                                                                                                                                                                                                   |  |
| Outside Diameter:  | 0.306     | This document is the property of Gates Corporation. It may not be reproduced in whole or in part or provided to third parties without written authorization from Gates Corporation. All rights are reserved including copyrights. |  |
| Surface Finish:    | 125 Micro |                                                                                                                                                                                                                                   |  |
| Flange Size:       | 13MP-FA   |                                                                                                                                                                                                                                   |  |
|                    |           |                                                                                                                                                                                                                                   |  |