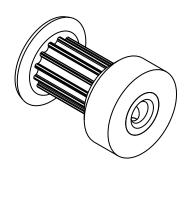

1. Gates groove profile number: V-00780-13-S-0

2. Mark Size: .050

3. Install set screws: 4-40

(1) 6-40 UNF 2B TAP THRUTO BORE #33 DRILL (0.110) THRU TO BORE

| Pulley Data        |           | Tolerances                                                                                                                                                                                                                        |  |
|--------------------|-----------|-----------------------------------------------------------------------------------------------------------------------------------------------------------------------------------------------------------------------------------|--|
| Number of Grooves: | 13        | Decimals .X ± .015"                                                                                                                                                                                                               |  |
| Belt Pitch:        | 2 mm      | .XX ± .010"<br>.XXX ± .005"<br>Fractions ± 1/64"                                                                                                                                                                                  |  |
| Tooth Type:        | PGGT      | Angles ± 1°<br>TIR .003 Max                                                                                                                                                                                                       |  |
| Pitch Diameter:    | 0.326     |                                                                                                                                                                                                                                   |  |
| Outside Diameter:  | 0.306     | This document is the property of Gates Corporation. It may not be reproduced in whole or in part or provided to third parties without written authorization from Gates Corporation. All rights are reserved including copyrights. |  |
| Surface Finish:    | 125 Micro |                                                                                                                                                                                                                                   |  |
| Flange Size:       | 13MP-FA   |                                                                                                                                                                                                                                   |  |
|                    |           |                                                                                                                                                                                                                                   |  |