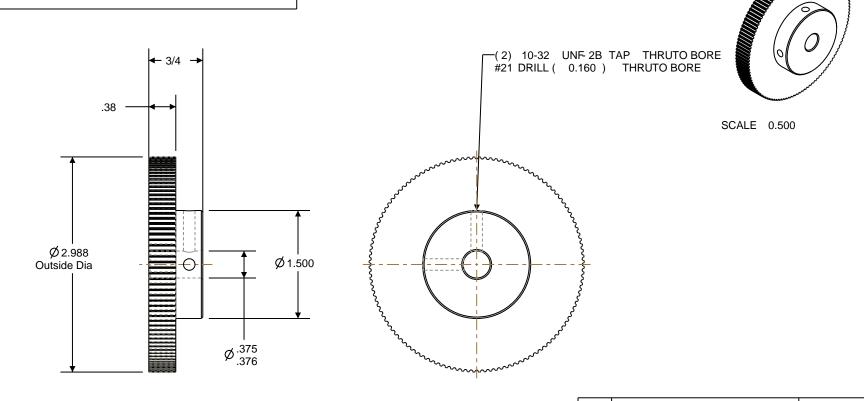

## NOTES:

1. Gates groove profile number: V-00780-90-S-0

2. Mark Size: .125

3. Install set screws: 10-32

| Pulley Data        |           | Tolerances                                                                                                                                                                                                                        |  |
|--------------------|-----------|-----------------------------------------------------------------------------------------------------------------------------------------------------------------------------------------------------------------------------------|--|
| Number of Grooves: | 120       | Decimals .X ± .015"                                                                                                                                                                                                               |  |
| Belt Pitch:        | 2 mm      | .XX ± .010"<br>.XXX ± .005"<br>Fractions ± 1/64"<br>Angles ± 1°<br>TIR .003 Max                                                                                                                                                   |  |
| Tooth Type:        | PGGT      |                                                                                                                                                                                                                                   |  |
| Pitch Diameter:    | 3.008     |                                                                                                                                                                                                                                   |  |
| Outside Diameter:  | 2.988     | This document is the property of Gates Corporation. It may not be reproduced in whole or in part or provided to third parties without written authorization from Gates Corporation. All rights are reserved including copyrights. |  |
| Surface Finish:    | 125 Micro |                                                                                                                                                                                                                                   |  |
| Flange Size:       | N/A       |                                                                                                                                                                                                                                   |  |
|                    |           |                                                                                                                                                                                                                                   |  |

Gates Part No: 2MR-120S-06

Gates Product No: 7842-6059

Finish: CLEAR ANODIZE Drawing Number: 120-2P06-6A5