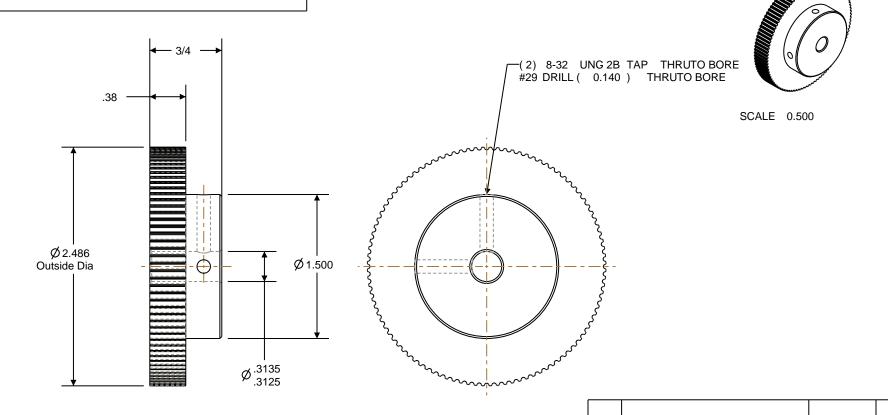

## NOTES:

1. Gates groove profile number: V-00780-80-S-0

2. Mark Size: .125

3. Install set screws: 8-32

Ву

| Pulley Data        |           | Tolerances                                                                                                                                                                                       |                                                                                                                                                |         |                             |                   |         |  |
|--------------------|-----------|--------------------------------------------------------------------------------------------------------------------------------------------------------------------------------------------------|------------------------------------------------------------------------------------------------------------------------------------------------|---------|-----------------------------|-------------------|---------|--|
| Number of Grooves: | 100       | Decimals                                                                                                                                                                                         |                                                                                                                                                | T       | Rev                         | Revision          | Date    |  |
|                    |           | X ± .015"<br>XX ± .010"<br>.XXX ± .005"<br>Fractions ± 1/64"<br>Angles ± 1<br>TIR .003 Max                                                                                                       | Drafted By:                                                                                                                                    |         | 5105080-1A                  |                   |         |  |
| Belt Pitch:        | 2 mm      |                                                                                                                                                                                                  | Checked By:                                                                                                                                    |         | 9                           | Gates Corporation |         |  |
| Tooth Type:        | PGGT      |                                                                                                                                                                                                  | Approved By:                                                                                                                                   |         | Sat                         | Denver, Colorado  |         |  |
| Pitch Diameter:    | 2.506     |                                                                                                                                                                                                  | This drawing is a stock power transmission component. Details shown which do not affect drive function may be changed without any notification |         |                             |                   |         |  |
| Outside Diameter:  | 2.486     | This document is the property of                                                                                                                                                                 |                                                                                                                                                |         | Gates Part No: 2MR-100S-06  |                   |         |  |
| Surface Finish:    | 125 Micro | Gates Corporation. It may not be reproduced in whole or in part or provided to third parties without written authorization from Gates Corporation. All rights are reserved including copyrights. | Material: ALUMINUM                                                                                                                             |         | Gates Product No: 7842-6058 |                   |         |  |
| Flange Size:       | N/A       |                                                                                                                                                                                                  |                                                                                                                                                |         |                             |                   |         |  |
|                    |           |                                                                                                                                                                                                  | Finish: CLEAR A                                                                                                                                | ANODIZE | Drawing                     | y Number: 100-2F  | P06-6A4 |  |
|                    |           |                                                                                                                                                                                                  |                                                                                                                                                |         |                             |                   |         |  |