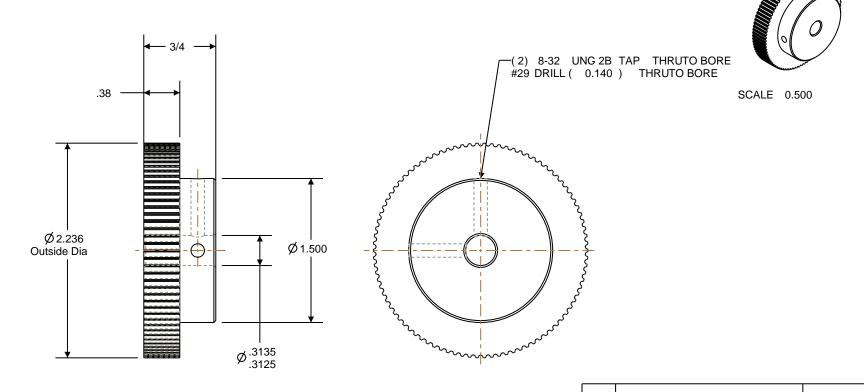

## NOTES:

1. Gates groove profile number: V-00780-74-S-0

2. Mark Size: .125

3. Install set screws: 8-32

| Pulley Data        |           | Tolerances                                                                                                                                                                                                                        |  |
|--------------------|-----------|-----------------------------------------------------------------------------------------------------------------------------------------------------------------------------------------------------------------------------------|--|
| Number of Grooves: | 90        | Decimals .X ± .015" .XX ± .010" .XXX ± .005" Fractions ± 1/64" Angles ± 1° TIR .003 Max                                                                                                                                           |  |
| Belt Pitch:        | 2 mm      |                                                                                                                                                                                                                                   |  |
| Tooth Type:        | PGGT      |                                                                                                                                                                                                                                   |  |
| Pitch Diameter:    | 2.256     |                                                                                                                                                                                                                                   |  |
| Outside Diameter:  | 2.236     | This document is the property of Gates Corporation. It may not be reproduced in whole or in part or provided to third parties without written authorization from Gates Corporation. All rights are reserved including copyrights. |  |
| Surface Finish:    | 125 Micro |                                                                                                                                                                                                                                   |  |
| Flange Size:       | N/A       |                                                                                                                                                                                                                                   |  |
|                    |           |                                                                                                                                                                                                                                   |  |

| ev | Revision | Date | Ву |
|----|----------|------|----|
|    |          |      |    |

| d | <b>Gates Corporation</b> |
|---|--------------------------|
| 8 | Denver, Colorado         |

Gates Part No: 2MR-90S-06

Gates Product No: 7842-6057

Finish: CLEAR ANODIZE Drawing Number: 90-2P06-6A4