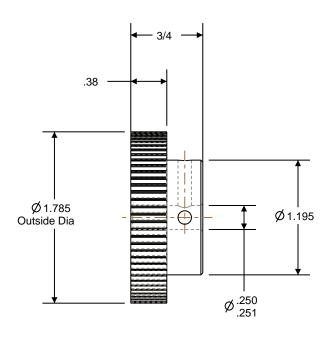

## NOTES:

1. Gates groove profile number: V-00780-62-S-0

2. Mark Size: .115

3. Install set screws: 8-32

| Pulley Data        |           | Tolerances                                                                                                                             |  |  |
|--------------------|-----------|----------------------------------------------------------------------------------------------------------------------------------------|--|--|
| Number of Grooves: | 72        | Decimals .X ± .015"                                                                                                                    |  |  |
| Belt Pitch:        | 2 mm      | .XX ± .010"<br>.XXX ± .005"<br>Fractions ± 1/64"<br>Angles ± 1°<br>TIR .003 Max                                                        |  |  |
| Tooth Type:        | PGGT      |                                                                                                                                        |  |  |
| Pitch Diameter:    | 1.805     |                                                                                                                                        |  |  |
| Outside Diameter:  | 1.785     | This document is the property of<br>Gates Corporation. It may not<br>be reproduced in whole or in part<br>or provided to third parties |  |  |
| Surface Finish:    | 125 Micro |                                                                                                                                        |  |  |
| Flange Size:       | N/A       | without written authorization<br>from Gates Corporation. All<br>rights are reserved including                                          |  |  |
|                    |           |                                                                                                                                        |  |  |