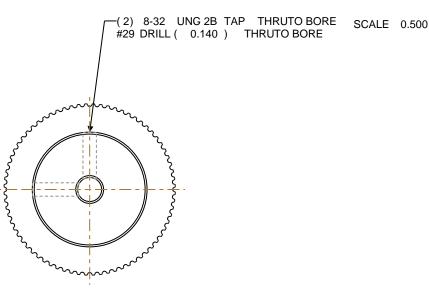

## NOTES:

1. Gates groove profile number: V-00780-62-S-0

2. Mark Size: .115

3. Install set screws: 8-32

| Pulley Data        |           | Tolerances                                                                                                                             |  |  |
|--------------------|-----------|----------------------------------------------------------------------------------------------------------------------------------------|--|--|
| Number of Grooves: | 72        | Decimals .X ± .015"                                                                                                                    |  |  |
| Belt Pitch:        | 2 mm      | .XX ± .010"<br>.XXX ± .005"<br>Fractions ± 1/64"<br>Angles ± 1°<br>TIR .003 Max                                                        |  |  |
| Tooth Type:        | PGGT      |                                                                                                                                        |  |  |
| Pitch Diameter:    | 1.805     |                                                                                                                                        |  |  |
| Outside Diameter:  | 1.785     | This document is the property of<br>Gates Corporation. It may not<br>be reproduced in whole or in part<br>or provided to third parties |  |  |
| Surface Finish:    | 125 Micro |                                                                                                                                        |  |  |
| Flange Size:       | N/A       | without written authorization<br>from Gates Corporation. All<br>rights are reserved including                                          |  |  |
|                    |           |                                                                                                                                        |  |  |

Finish: CLEAR ANODIZE Drawing Number: 72-2P06-6A3