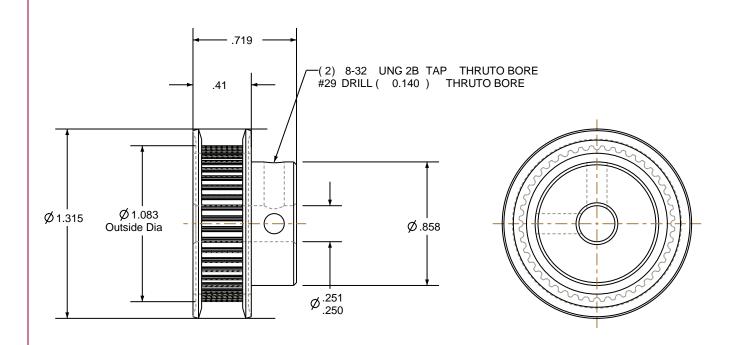

## NOTES:

1. Gates groove profile number: V-00780-44-S-0

2. Mark Size: .100

3. Install set screws: 8-32

| Pulley Data        |           | Tolerances                                                        |
|--------------------|-----------|-------------------------------------------------------------------|
| Number of Grooves: | 44        | Decimals .X ± .015"                                               |
| Belt Pitch:        | 2 mm      | .XX ± .010"<br>.XXX ± .005"<br>Fractions ± 1/64"                  |
| Tooth Type:        | PGGT      | Angles ± 1°<br>TIR .003 Max                                       |
| Pitch Diameter:    | 1.103     |                                                                   |
| Outside Diameter:  | 1.083     | This document is the property of<br>Gates Corporation. It may not |
| Surface Finish:    | 125 Micro | be reproduced in whole or in part<br>or provided to third parties |
| Flange Size:       | 44MP-FA   | without written authorization from Gates Corporation. All         |
|                    |           | rights are reserved including<br>copyrights.                      |

|  | -  |    |     |
|--|----|----|-----|
|  | 57 | OA |     |
|  | 44 | ~  | ~ * |
|  |    |    |     |

Gates Corporation Denver, Colorado

Gates Part No: 2MR-44S-06

Gates Product No: 7842-6053

Drawing Number: 44-2P06-6FA3