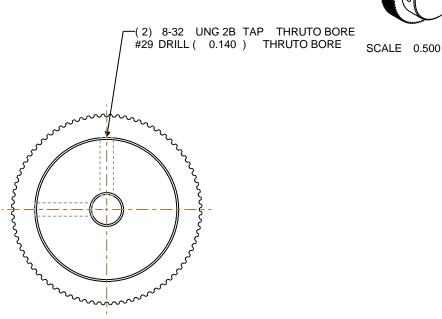

## NOTES:

1. Gates groove profile number: V-00780-72-S-0

2. Mark Size: .115

3. Install set screws: 8-32

| Pulley Data        |           | Tolerances                                                                                                                             |  |
|--------------------|-----------|----------------------------------------------------------------------------------------------------------------------------------------|--|
| Number of Grooves: | 80        | Decimals .X ± .015"                                                                                                                    |  |
| Belt Pitch:        | 2 mm      | .XX ± .010"<br>.XXX ± .005"<br>Fractions ± 1/64"<br>Angles ± 1°<br>TIR .003 Max                                                        |  |
| Tooth Type:        | PGGT      |                                                                                                                                        |  |
| Pitch Diameter:    | 2.005     |                                                                                                                                        |  |
| Outside Diameter:  | 1.985     | This document is the property of<br>Gates Corporation. It may not<br>be reproduced in whole or in part<br>or provided to third parties |  |
| Surface Finish:    | 125 Micro |                                                                                                                                        |  |
| Flange Size:       | N/A       | without written authorization<br>from Gates Corporation. All                                                                           |  |
|                    |           | rights are reserved including<br>copyrights.                                                                                           |  |