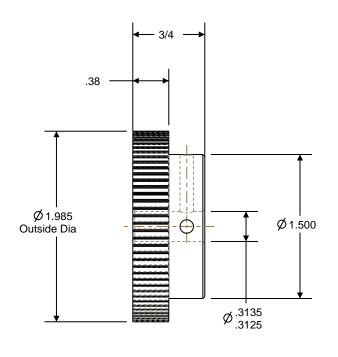

## NOTES:

1. Gates groove profile number: V-00780-72-S-0

2. Mark Size: .115

3. Install set screws: 8-32

| Pulley Data        |           | Tolerances                                                                                                                             |  |
|--------------------|-----------|----------------------------------------------------------------------------------------------------------------------------------------|--|
| Number of Grooves: | 80        | Decimals .X ± .015"                                                                                                                    |  |
| Belt Pitch:        | 2 mm      | .XX ± .010"<br>.XXX ± .005"<br>Fractions ± 1/64"<br>Angles ± 1°<br>TIR .003 Max                                                        |  |
| Tooth Type:        | PGGT      |                                                                                                                                        |  |
| Pitch Diameter:    | 2.005     |                                                                                                                                        |  |
| Outside Diameter:  | 1.985     | This document is the property of<br>Gates Corporation. It may not<br>be reproduced in whole or in part<br>or provided to third parties |  |
| Surface Finish:    | 125 Micro |                                                                                                                                        |  |
| Flange Size:       | N/A       | without written authorization<br>from Gates Corporation. All                                                                           |  |
|                    |           | rights are reserved including<br>copyrights.                                                                                           |  |

Gates Corporation Denver, Colorado

affect drive function may be changed without any notification

Gates Part No: 2MR-80S-06

Material: ALUMINUM

Gates Product No: 7842-6025

Finish: CLEAR ANODIZE Drawing Number: 80-2P06-6A4