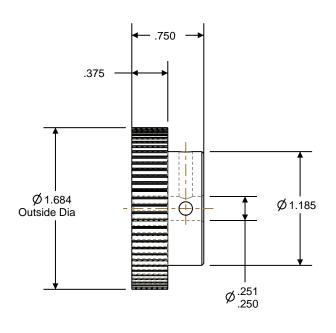

## NOTES:

1. Gates groove profile number: V-00780-60-S-0

2. Install set screws: 8-32

3. Mark Size: .115

| Pulley Data        |           | Tolerances                                                                                                                             |  |
|--------------------|-----------|----------------------------------------------------------------------------------------------------------------------------------------|--|
| Number of Grooves: | 68        | Decimals .X ± .015"                                                                                                                    |  |
| Belt Pitch:        | 2 mm      | .XX ± .010"<br>.XXX ± .005"<br>Fractions ± 1/64"                                                                                       |  |
| Tooth Type:        | PGGT      | Angles ± 1°<br>TIR .003 Max                                                                                                            |  |
| Pitch Diameter:    | 1.704     |                                                                                                                                        |  |
| Outside Diameter:  | 1.684     | This document is the property of<br>Gates Corporation. It may not<br>be reproduced in whole or in part<br>or provided to third parties |  |
| Surface Finish:    | 125 Micro |                                                                                                                                        |  |
| Flange Size:       | N/A       | without written authorization<br>from Gates Corporation. All                                                                           |  |
|                    |           | rights are reserved including copyrights.                                                                                              |  |