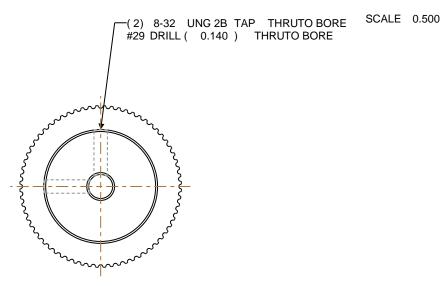

|                                                                                                                       |  | Rev                       | Revision | Date | Ву |  |  |
|-----------------------------------------------------------------------------------------------------------------------|--|---------------------------|----------|------|----|--|--|
| Drafted By:                                                                                                           |  | Gates Corporation         |          |      |    |  |  |
| Checked By:                                                                                                           |  |                           |          |      |    |  |  |
| Approved By:                                                                                                          |  | Denver, Colorado          |          |      |    |  |  |
| This drawing is a stock power transmission component. Details shown which do not affect drive function may be changed |  | Deriver, Colorado         |          |      |    |  |  |
|                                                                                                                       |  | Gates Part No: 2MR-68S-06 |          |      |    |  |  |