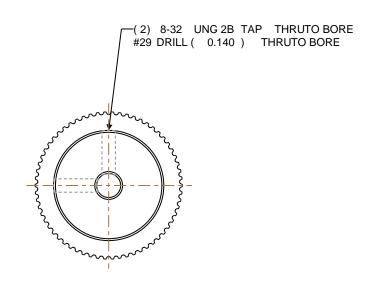

## NOTES:

1. Gates groove profile number: V-00780-120-S-0

2. Mark Size: .115

3. Install set screws: 8-32

SCALE 0.500

| Pulley Data        |           | Tolerances                                                                                                                                                                                                                        |  |
|--------------------|-----------|-----------------------------------------------------------------------------------------------------------------------------------------------------------------------------------------------------------------------------------|--|
| Number of Grooves: | 62        | Decimals .X ± .015" .XX ± .010" .XXX ± .005" Fractions ± 1/64" Angles ± 1° TIR .003 Max                                                                                                                                           |  |
| Belt Pitch:        | 2 mm      |                                                                                                                                                                                                                                   |  |
| Tooth Type:        | PGGT      |                                                                                                                                                                                                                                   |  |
| Pitch Diameter:    | 1.554     |                                                                                                                                                                                                                                   |  |
| Outside Diameter:  | 1.534     | This document is the property of Gates Corporation. It may not be reproduced in whole or in part or provided to third parties without written authorization from Gates Corporation. All rights are reserved including copyrights. |  |
| Surface Finish:    | 125 Micro |                                                                                                                                                                                                                                   |  |
| Flange Size:       | N/A       |                                                                                                                                                                                                                                   |  |
|                    |           |                                                                                                                                                                                                                                   |  |