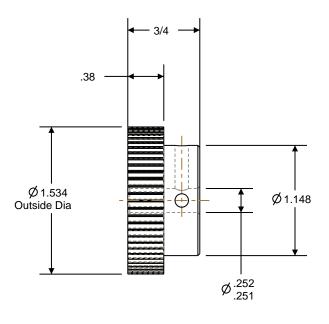

## NOTES:

1. Gates groove profile number: V-00780-120-S-0

2. Mark Size: .115

3. Install set screws: 8-32

SCALE 0.500

| Pulley Data        |           | Tolerances                                                                                                                                                                                                                        |  |
|--------------------|-----------|-----------------------------------------------------------------------------------------------------------------------------------------------------------------------------------------------------------------------------------|--|
| Number of Grooves: | 62        | Decimals .X ± .015" .XX ± .010" .XXX ± .005" Fractions ± 1/64" Angles ± 1° TIR .003 Max                                                                                                                                           |  |
| Belt Pitch:        | 2 mm      |                                                                                                                                                                                                                                   |  |
| Tooth Type:        | PGGT      |                                                                                                                                                                                                                                   |  |
| Pitch Diameter:    | 1.554     |                                                                                                                                                                                                                                   |  |
| Outside Diameter:  | 1.534     | This document is the property of Gates Corporation. It may not be reproduced in whole or in part or provided to third parties without written authorization from Gates Corporation. All rights are reserved including copyrights. |  |
| Surface Finish:    | 125 Micro |                                                                                                                                                                                                                                   |  |
| Flange Size:       | N/A       |                                                                                                                                                                                                                                   |  |
|                    |           |                                                                                                                                                                                                                                   |  |