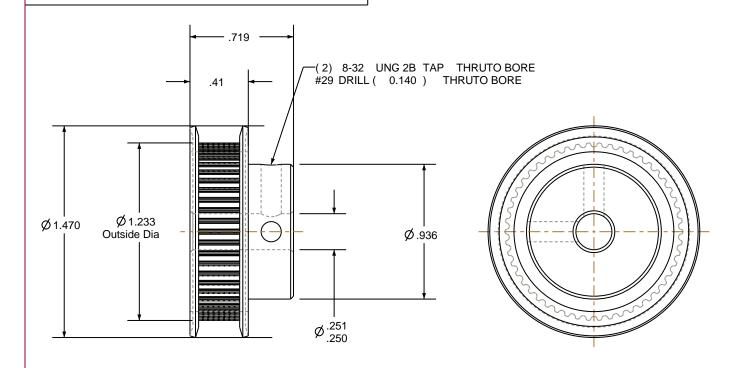

## NOTES:

1. Gates groove profile number: V-00780-50-S-0

2. Mark Size: .100

3. Install set screws: 8-32

| Pulley Data        |           | Tolerances                                                                                                                             |  |
|--------------------|-----------|----------------------------------------------------------------------------------------------------------------------------------------|--|
| Number of Grooves: | 50        | Decimals .X ± .015"                                                                                                                    |  |
| Belt Pitch:        | 2 mm      | .XX ± .010"<br>.XXX ± .005"<br>Fractions ± 1/64"                                                                                       |  |
| Tooth Type:        | PGGT      | Angles ± 1°<br>TIR .003 Max                                                                                                            |  |
| Pitch Diameter:    | 1.253     |                                                                                                                                        |  |
| Outside Diameter:  | 1.233     | This document is the property of<br>Gates Corporation. It may not<br>be reproduced in whole or in part<br>or provided to third parties |  |
| Surface Finish:    | 125 Micro |                                                                                                                                        |  |
| Flange Size:       | 50MP-FA   | without written authorization<br>from Gates Corporation. All                                                                           |  |
|                    |           | rights are reserved including<br>copyrights.                                                                                           |  |

component. Details shown which do not affect drive function may be changed without any notification

Material: ALUMINUM

| mil           | 01  |       |
|---------------|-----|-------|
| 444           | 100 | 9     |
| $\frac{2}{3}$ | Fat | Fates |

Gates Corporation Denver, Colorado

Gates Part No: 2MR-50S-06

Gates Product No: 7842-6020

Finish: CLEAR ANODIZE Drawing Number: 50-2P06-6FA3