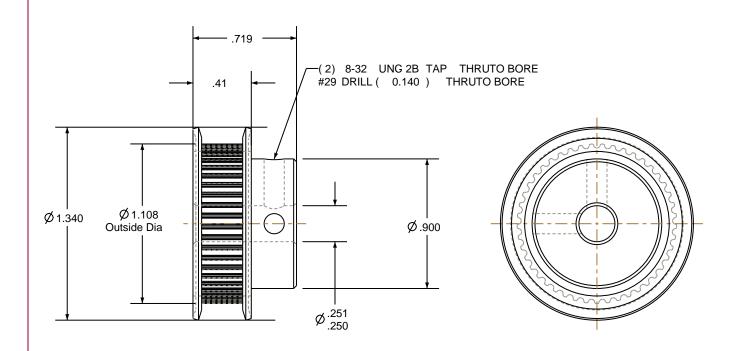

## NOTES:

1. Gates groove profile number: V-00780-45-S-0

2. Mark Size: .100

3. Install set screws: 8-32

| Pulley Data        |           | Tolerances                                                                                                                             |  |
|--------------------|-----------|----------------------------------------------------------------------------------------------------------------------------------------|--|
| Number of Grooves: | 45        | Decimals .X ± .015"                                                                                                                    |  |
| Belt Pitch:        | 2 mm      | .XX ± .010" .XXX ± .005" Fractions ± 1/64" Angles ± 1° TIR .003 Max                                                                    |  |
| Tooth Type:        | PGGT      |                                                                                                                                        |  |
| Pitch Diameter:    | 1.128     |                                                                                                                                        |  |
| Outside Diameter:  | 1.108     | This document is the property of<br>Gates Corporation. It may not<br>be reproduced in whole or in part<br>or provided to third parties |  |
| Surface Finish:    | 125 Micro |                                                                                                                                        |  |
| Flange Size:       | 45MP-FA   | without written authorization from Gates Corporation. All                                                                              |  |
|                    |           | rights are reserved including<br>copyrights.                                                                                           |  |

| Checked By: -  Approved By: -  This drawing is a stock power transmission component. Details shown which do not affect drive function may be changed without any notification | Drafted By:  | - |
|-------------------------------------------------------------------------------------------------------------------------------------------------------------------------------|--------------|---|
| This drawing is a stock power transmission component. Details shown which do not affect drive function may be changed                                                         | Checked By:  | - |
| component. Details shown which do not<br>affect drive function may be changed                                                                                                 | Approved By: | - |
|                                                                                                                                                                               |              |   |

| Rev | Revision | Date | Ву |
|-----|----------|------|----|

| Fater. | <b>Gates Corporation</b> |  |
|--------|--------------------------|--|
| Jaces. | Denver, Colorado         |  |

Gates Part No: 2MR-45S-06

Gates Product No: 7842-6019

Finish: CLEAR ANODIZE Drawing Number: 45-2P06-6FA3