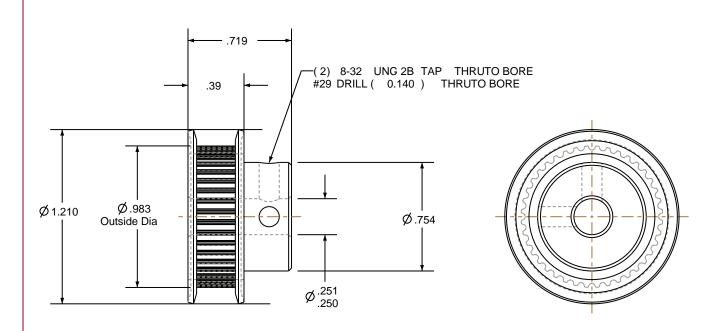

## NOTES:

1. Gates groove profile number: V-00780-40-S-0

2. Mark Size: .100

3. Install set screws: 8-32

| Pulley Data        | Tolerances |                                                                                                                                                                                                                                   |  |
|--------------------|------------|-----------------------------------------------------------------------------------------------------------------------------------------------------------------------------------------------------------------------------------|--|
| Number of Grooves: | 40         | Decimals .X ± .015" .XX ± .010" .XXX ± .005" Fractions ± 1/64" Angles ± 1° TIR .003 Max                                                                                                                                           |  |
| Belt Pitch:        | 2 mm       |                                                                                                                                                                                                                                   |  |
| Tooth Type:        | PGGT       |                                                                                                                                                                                                                                   |  |
| Pitch Diameter:    | 1.003      |                                                                                                                                                                                                                                   |  |
| Outside Diameter:  | 0.983      | This document is the property of Gates Corporation. It may not be reproduced in whole or in part or provided to third parties without written authorization from Gates Corporation. All rights are reserved including copyrights. |  |
| Surface Finish:    | 125 Micro  |                                                                                                                                                                                                                                   |  |
| Flange Size:       | 40MP-FA    |                                                                                                                                                                                                                                   |  |
|                    |            |                                                                                                                                                                                                                                   |  |

| Drafted By:                                                                                                                                    | ı |  |
|------------------------------------------------------------------------------------------------------------------------------------------------|---|--|
| Checked By:                                                                                                                                    | - |  |
| Approved By:                                                                                                                                   | - |  |
| This drawing is a stock power transmission component. Details shown which do not affect drive function may be changed without any notification |   |  |
|                                                                                                                                                |   |  |

| Material: | ALUMINUM |
|-----------|----------|
|           |          |

| Finish: | CLEAR ANODIZ | ZΕ |
|---------|--------------|----|
|---------|--------------|----|

| Rev | Revision | Date | Ву |
|-----|----------|------|----|

| Fates. | Gates C |
|--------|---------|
|        | Denver, |

Corporation , Colorado

Gates Part No: 2MR-40S-06

Gates Product No: 7842-6018

Drawing Number: 40-2P06-6FA3