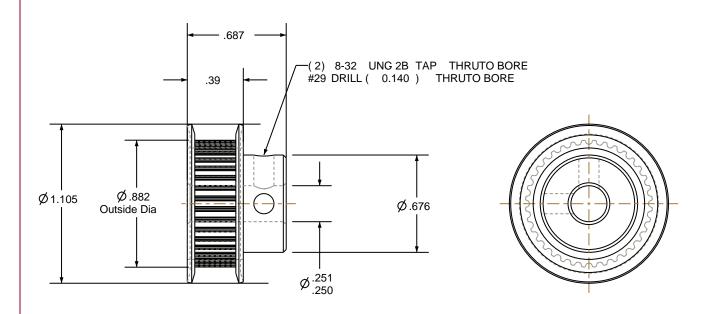

## NOTES:

1. Gates groove profile number: V-00780-36-S-0

2. Mark Size: .100

3. Install set screws: 8-32

| Pulley Data        |           | Tolerances                                                                                         |  |  |
|--------------------|-----------|----------------------------------------------------------------------------------------------------|--|--|
| Number of Grooves: | 36        | Decimals .X ± .015"                                                                                |  |  |
| Belt Pitch:        | 2 mm      | .XX ± .010"<br>.XXX ± .005"<br>Fractions ± 1/64"                                                   |  |  |
| Tooth Type:        | PGGT      | Angles ± 1°<br>TIR .003 Max                                                                        |  |  |
| Pitch Diameter:    | 0.902     |                                                                                                    |  |  |
| Outside Diameter:  | 0.882     | This document is the property of                                                                   |  |  |
| Surface Finish:    | 125 Micro | Gates Corporation. It may not<br>be reproduced in whole or in part<br>or provided to third parties |  |  |
| Flange Size:       | 36MP-FA   | without written authorization from Gates Corporation. All                                          |  |  |
|                    |           | rights are reserved including<br>copyrights.                                                       |  |  |

Material: ALUMINUM

| Rev | Revision | Date | Ву |
|-----|----------|------|----|

Gates Corporation Denver, Colorado

Gates Part No: 2MR-36S-06

Gates Product No: 7842-6017

Finish: CLEAR ANODIZE Drawing Number: 36-2P06-6FA3