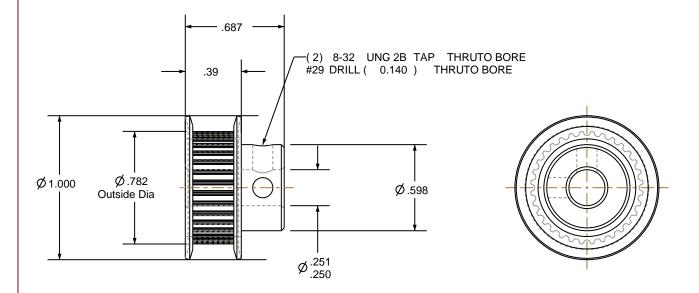

## NOTES:

1. Gates groove profile number: V-00780-32-S-0

2. Mark Size: .100

3. Install set screws: 8-32

| Pulley Data        |           | Tolerances                                                                                                                                                                                                                        |  |
|--------------------|-----------|-----------------------------------------------------------------------------------------------------------------------------------------------------------------------------------------------------------------------------------|--|
| Number of Grooves: | 32        | Decimals .X ± .015" .XX ± .010" .XXX ± .005" Fractions ± 1/64"                                                                                                                                                                    |  |
| Belt Pitch:        | 2 mm      |                                                                                                                                                                                                                                   |  |
| Tooth Type:        | PGGT      | Angles ± 1° TIR .003 Max                                                                                                                                                                                                          |  |
| Pitch Diameter:    | 0.802     |                                                                                                                                                                                                                                   |  |
| Outside Diameter:  | 0.782     | This document is the property of Gates Corporation. It may not be reproduced in whole or in part or provided to third parties without written authorization from Gates Corporation. All rights are reserved including copyrights. |  |
| Surface Finish:    | 125 Micro |                                                                                                                                                                                                                                   |  |
| Flange Size:       | 32MP-FA   |                                                                                                                                                                                                                                   |  |
|                    |           |                                                                                                                                                                                                                                   |  |

This drawing is a stock power transmission component. Details shown which do not affect drive function may be changed without any notification

Material: ALUMINUM

| <b>Gates Corporation</b> |
|--------------------------|
| Denver, Colorado         |

By

Gates Part No: 2MR-32S-06

Gates Product No: 7842-6016

Finish: CLEAR ANODIZE Drawing Number: 32-2P06-6FA3