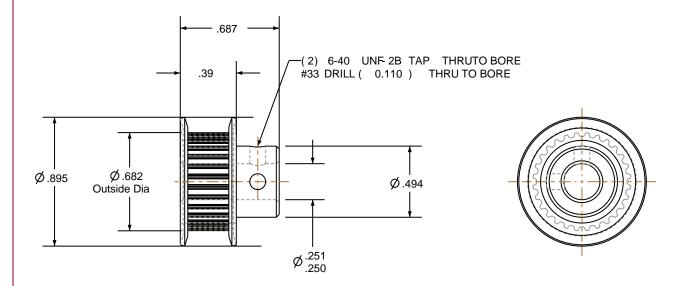

## NOTES:

1. Gates groove profile number: V-00780-28-S-0

2. Mark Size: .100

3. Install set screws: 6-40

| Pulley Data        |           | Tolerances                                                                                                                                                                                                                        |  |  |
|--------------------|-----------|-----------------------------------------------------------------------------------------------------------------------------------------------------------------------------------------------------------------------------------|--|--|
| Number of Grooves: | 28        | Decimals .X ± .015" .XX ± .010" .XXX ± .005" Fractions ± 1/64"                                                                                                                                                                    |  |  |
| Belt Pitch:        | 2 mm      |                                                                                                                                                                                                                                   |  |  |
| Tooth Type:        | PGGT      | Angles ± 1°<br>TIR .003 Max                                                                                                                                                                                                       |  |  |
| Pitch Diameter:    | 0.702     |                                                                                                                                                                                                                                   |  |  |
| Outside Diameter:  | 0.682     | This document is the property of Gates Corporation. It may not be reproduced in whole or in part or provided to third parties without written authorization from Gates Corporation. All rights are reserved including copyrights. |  |  |
| Surface Finish:    | 125 Micro |                                                                                                                                                                                                                                   |  |  |
| Flange Size:       | 28MP-FA   |                                                                                                                                                                                                                                   |  |  |
|                    |           |                                                                                                                                                                                                                                   |  |  |

This drawing is a stock power transmission component. Details shown which do not affect drive function may be changed without any notification

Material: ALUMINUM

| <b>Gates Corporation</b> |
|--------------------------|
| Denver, Colorado         |

Date

By

Gates Part No: 2MR-28S-06

Gates Product No: 7842-6014

Finish: CLEAR ANODIZE Drawing Number: 28-2P06-6FA3