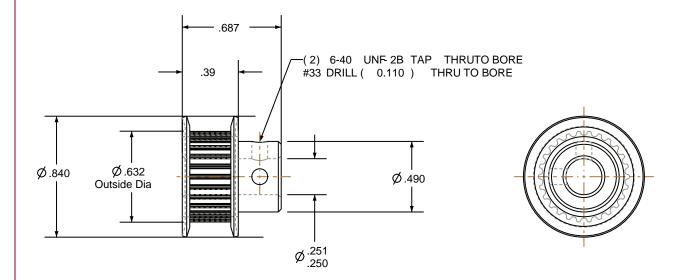

## NOTES:

1. Gates groove profile number: V-00780-26-S-0

2. Mark Size: .075

3. Install set screws: 6-40

| Pulley Data        |           | Tolerances                                                                                                                                                                                                                        |  |
|--------------------|-----------|-----------------------------------------------------------------------------------------------------------------------------------------------------------------------------------------------------------------------------------|--|
| Number of Grooves: | 26        | Decimals .X ± .015"                                                                                                                                                                                                               |  |
| Belt Pitch:        | 2 mm      | .XX ± .010"<br>.XXX ± .005"<br>Fractions ± 1/64"                                                                                                                                                                                  |  |
| Tooth Type:        | PGGT      | Angles ± 1°<br>TIR .003 Max                                                                                                                                                                                                       |  |
| Pitch Diameter:    | 0.652     |                                                                                                                                                                                                                                   |  |
| Outside Diameter:  | 0.632     | This document is the property of Gates Corporation. It may not be reproduced in whole or in part or provided to third parties without written authorization from Gates Corporation. All rights are reserved including copyrights. |  |
| Surface Finish:    | 125 Micro |                                                                                                                                                                                                                                   |  |
| Flange Size:       | 26MP-FA   |                                                                                                                                                                                                                                   |  |
|                    |           |                                                                                                                                                                                                                                   |  |

Gates Product No: 7842-6013

Drawing Number: 26-2P06-6FA3