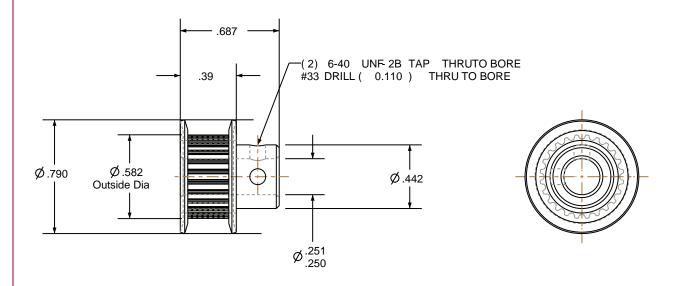

## NOTES:

1. Gates groove profile number: V-00780-24-S-0

2. Mark Size: .075

3. Install set screws: 6-40

Ву

| Pulley Data        |           | Tolerances                                                                                                                                                                                                                        |  |
|--------------------|-----------|-----------------------------------------------------------------------------------------------------------------------------------------------------------------------------------------------------------------------------------|--|
| Number of Grooves: | 24        | Decimals .X ± .015"                                                                                                                                                                                                               |  |
| Belt Pitch:        | 2 mm      | XX ± .010" .XXX ± .005" Fractions ± 1/64" Angles ± 1 TIR .003 Max                                                                                                                                                                 |  |
| Tooth Type:        | PGGT      |                                                                                                                                                                                                                                   |  |
| Pitch Diameter:    | 0.602     |                                                                                                                                                                                                                                   |  |
| Outside Diameter:  | 0.582     | This document is the property of Gates Corporation. It may not be reproduced in whole or in part or provided to third parties without written authorization from Gates Corporation. All rights are reserved including copyrights. |  |
| Surface Finish:    | 125 Micro |                                                                                                                                                                                                                                   |  |
| Flange Size:       | 24MP-FA   |                                                                                                                                                                                                                                   |  |
|                    |           |                                                                                                                                                                                                                                   |  |

Gates Part No: 2MR-24S-06

Gates Product No: 7842-6012

Finish: CLEAR ANODIZE Drawing Number: 24-2P06-6FA3