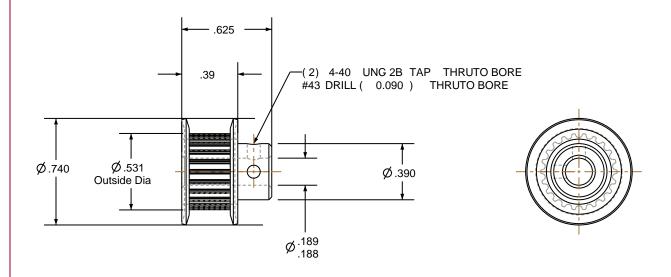

## NOTES:

1. Gates groove profile number: V-00780-22-S-0

2. Mark Size: .075

3. Install set screws: 4-40

| Pulley Data        |           | Tolerances                                                                                                                                                                                                                        |  |
|--------------------|-----------|-----------------------------------------------------------------------------------------------------------------------------------------------------------------------------------------------------------------------------------|--|
| Number of Grooves: | 22        | Decimals .X ± .015" .XX ± .010" .XXX ± .005" Fractions ± 1/64" Angles ± 1" TIR .003 Max                                                                                                                                           |  |
| Belt Pitch:        | 2 mm      |                                                                                                                                                                                                                                   |  |
| Tooth Type:        | PGGT      |                                                                                                                                                                                                                                   |  |
| Pitch Diameter:    | 0.551     |                                                                                                                                                                                                                                   |  |
| Outside Diameter:  | 0.531     | This document is the property of Gates Corporation. It may not be reproduced in whole or in part or provided to third parties without written authorization from Gates Corporation. All rights are reserved including copyrights. |  |
| Surface Finish:    | 125 Micro |                                                                                                                                                                                                                                   |  |
| Flange Size:       | 22MP-FA   |                                                                                                                                                                                                                                   |  |
|                    |           |                                                                                                                                                                                                                                   |  |

Material: ALUMINUM

| 4   |   | 2    |                     |
|-----|---|------|---------------------|
|     | = | rite | $\Delta L_{\alpha}$ |
| - 6 |   |      | · °                 |

Denver, Colorado

Gates Part No: 2MR-22S-06

Gates Product No: 7842-6011

Finish: CLEAR ANODIZE Drawing Number: 22-2P06-6FA2