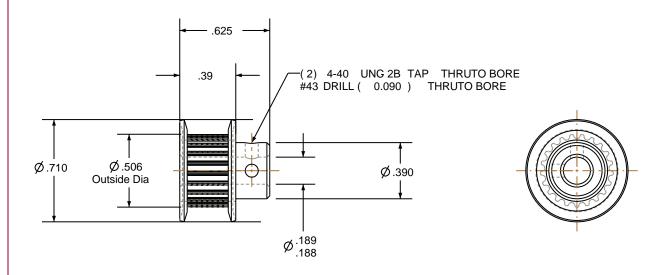

## NOTES:

1. Gates groove profile number: V-00780-21-S-0

2. Mark Size: .075

3. Install set screws: 4-40

| Pulley Data        |           | Tolerances                                                                                                                             |  |
|--------------------|-----------|----------------------------------------------------------------------------------------------------------------------------------------|--|
| Number of Grooves: | 21        | Decimals .X ± .015"                                                                                                                    |  |
| Belt Pitch:        | 2 mm      | .XX ± .010"<br>.XXX ± .005"<br>Fractions ± 1/64"                                                                                       |  |
| Tooth Type:        | PGGT      | Angles ± 1°<br>TIR .003 Max                                                                                                            |  |
| Pitch Diameter:    | 0.526     |                                                                                                                                        |  |
| Outside Diameter:  | 0.506     | This document is the property of<br>Gates Corporation. It may not<br>be reproduced in whole or in part<br>or provided to third parties |  |
| Surface Finish:    | 125 Micro |                                                                                                                                        |  |
| Flange Size:       | 21MP-FA   | without written authorization<br>from Gates Corporation. All                                                                           |  |
|                    |           | rights are reserved including<br>copyrights.                                                                                           |  |

Date

By

Gates Part No: 2MR-21S-06

Gates Product No: 7842-6010

Finish: CLEAR ANODIZE Drawing Number: 21-2P06-6FA2