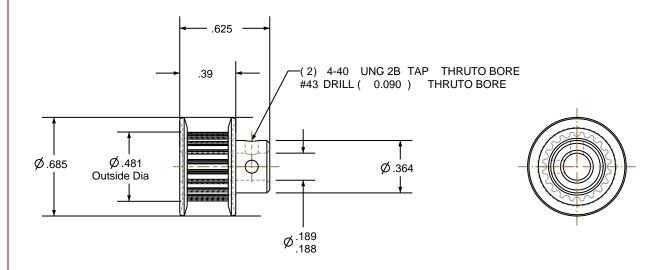

## NOTES:

- 1. Gates groove profile number: V-00780-20-S-0
- 2. Mark Size: .075
- 3. Install set screws: 4-40

| Pulley Data        | Tolerances |                                                                                                                                                                                                  |  |
|--------------------|------------|--------------------------------------------------------------------------------------------------------------------------------------------------------------------------------------------------|--|
| Number of Grooves: | 20         | Decimals<br>.X ± .015"                                                                                                                                                                           |  |
| Belt Pitch:        | 2 mm       | .XX ± .010"<br>.XXX ± .005"<br>Fractions ± 1/64"                                                                                                                                                 |  |
| Tooth Type:        | PGGT       | Angles ± 1°<br>TIR .003 Max                                                                                                                                                                      |  |
| Pitch Diameter:    | 0.501      |                                                                                                                                                                                                  |  |
| Outside Diameter:  | 0.481      | This document is the property of                                                                                                                                                                 |  |
| Surface Finish:    | 125 Micro  | Gates Corporation. It may not be reproduced in whole or in part or provided to third parties without written authorization from Gates Corporation. All rights are reserved including copyrights. |  |
| Flange Size:       | 20MP-FA    |                                                                                                                                                                                                  |  |
|                    |            |                                                                                                                                                                                                  |  |