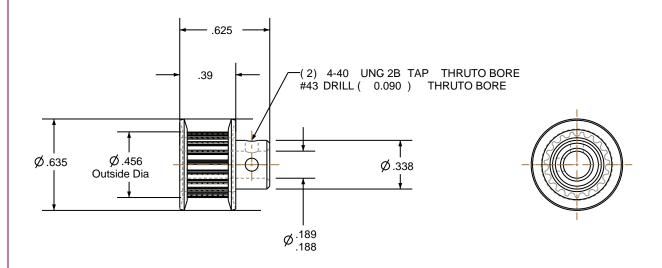

## NOTES:

- 1. Gates groove profile number: V-00780-19-S-0
- 2. Mark Size: .075
- 3. Install set screws: 4-40

| Pulley Data        |           | Tolerances                                                        |
|--------------------|-----------|-------------------------------------------------------------------|
| Number of Grooves: | 19        | Decimals .X ± .015"                                               |
| Belt Pitch:        | 2 mm      | .XX ± .010"<br>.XXX ± .005"<br>Fractions ± 1/64"                  |
| Tooth Type:        | PGGT      | Angles ± 1°<br>TIR .003 Max                                       |
| Pitch Diameter:    | 0.476     |                                                                   |
| Outside Diameter:  | 0.456     | This document is the property of<br>Gates Corporation. It may not |
| Surface Finish:    | 125 Micro | be reproduced in whole or in part<br>or provided to third parties |
| Flange Size:       | 18MP-FA   | without written authorization<br>from Gates Corporation. All      |
|                    |           | rights are reserved including<br>copyrights.                      |