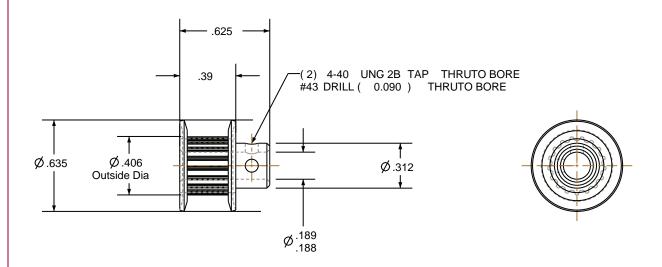

## NOTES:

- 1. Gates groove profile number: V-00780-17-S-0
- 2. Mark Size: .050
- 3. Install set screws: 4-40

| Pulley Data        |           | Tolerances                                                                                                                                                                                                                        |  |
|--------------------|-----------|-----------------------------------------------------------------------------------------------------------------------------------------------------------------------------------------------------------------------------------|--|
| Number of Grooves: | 17        | Decimals .X ± .015"                                                                                                                                                                                                               |  |
| Belt Pitch:        | 2 mm      | XX ± .010" XXX ± .005" Fractions ± 1/64" Angles ± 1 TIR .003 Max                                                                                                                                                                  |  |
| Tooth Type:        | PGGT      |                                                                                                                                                                                                                                   |  |
| Pitch Diameter:    | 0.426     |                                                                                                                                                                                                                                   |  |
| Outside Diameter:  | 0.406     | This document is the property of Gates Corporation. It may not be reproduced in whole or in part or provided to third parties without written authorization from Gates Corporation. All rights are reserved including copyrights. |  |
| Surface Finish:    | 125 Micro |                                                                                                                                                                                                                                   |  |
| Flange Size:       | 18MP-FA   |                                                                                                                                                                                                                                   |  |
|                    |           |                                                                                                                                                                                                                                   |  |