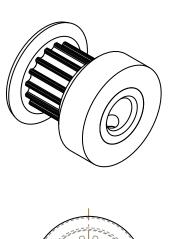

## NOTES:

1. Gates groove profile number: V-00780-16-S-0

2. Mark Size: .050

3. Install set screws: 6-40

(1) 6-40 UNF 2B TAP THRUTO BORE #33 DRILL ( 0.110 ) THRU TO BORE

| Pulley Data        |           | Tolerances                                                                                                                                                                                             |  |
|--------------------|-----------|--------------------------------------------------------------------------------------------------------------------------------------------------------------------------------------------------------|--|
| Number of Grooves: | 16        | Decimals .X ± .015" .XX ± .010" .XXX ± .005" Fractions ± 1/64"                                                                                                                                         |  |
| Belt Pitch:        | 2 mm      |                                                                                                                                                                                                        |  |
| Tooth Type:        | PGGT      | Angles ± 1° TIR .003 Max                                                                                                                                                                               |  |
| Pitch Diameter:    | 0.401     |                                                                                                                                                                                                        |  |
| Outside Diameter:  | 0.381     | This document is the property of<br>Gates Corporation. It may not<br>be reproduced in whole or in part<br>or provided to third parties<br>without written authorization<br>from Gates Corporation. All |  |
| Surface Finish:    | 125 Micro |                                                                                                                                                                                                        |  |
| Flange Size:       | 16MP-FA   |                                                                                                                                                                                                        |  |
|                    |           | rights are reserved including copyrights.                                                                                                                                                              |  |

This drawing is a stock power transmission component. Details shown which do not affect drive function may be changed without any notification

Material: ALUMINUM

| Rev | Revision | Date | Ву |
|-----|----------|------|----|

Gates Corporation Denver, Colorado

Gates Part No: 2MR-16S-06

Gates Product No: 7842-6005

Finish: CLEAR ANODIZE Drawing Number: 16-2P06-6CA2