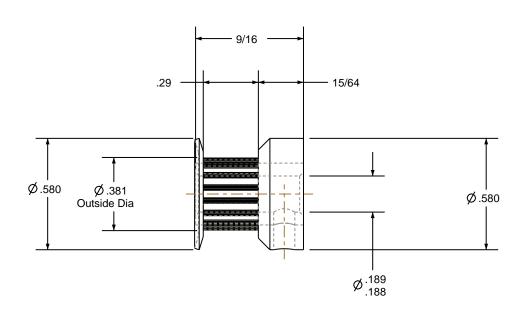

## NOTES:

1. Gates groove profile number: V-00780-16-S-0

2. Mark Size: .050

3. Install set screws: 6-40

(1) 6-40 UNF 2B TAP THRUTO BORE #33 DRILL ( 0.110 ) THRU TO BORE

| Pulley Data        |           | Tolerances                                                                                                                                                                                             |  |
|--------------------|-----------|--------------------------------------------------------------------------------------------------------------------------------------------------------------------------------------------------------|--|
| Number of Grooves: | 16        | Decimals .X ± .015" .XX ± .010" .XXX ± .005" Fractions ± 1/64"                                                                                                                                         |  |
| Belt Pitch:        | 2 mm      |                                                                                                                                                                                                        |  |
| Tooth Type:        | PGGT      | Angles ± 1° TIR .003 Max                                                                                                                                                                               |  |
| Pitch Diameter:    | 0.401     |                                                                                                                                                                                                        |  |
| Outside Diameter:  | 0.381     | This document is the property of<br>Gates Corporation. It may not<br>be reproduced in whole or in part<br>or provided to third parties<br>without written authorization<br>from Gates Corporation. All |  |
| Surface Finish:    | 125 Micro |                                                                                                                                                                                                        |  |
| Flange Size:       | 16MP-FA   |                                                                                                                                                                                                        |  |
|                    |           | rights are reserved including copyrights.                                                                                                                                                              |  |

|                                         |   | Rev  |       |  |
|-----------------------------------------|---|------|-------|--|
| Drafted By:                             | - |      |       |  |
| Checked By:                             | - |      |       |  |
| Approved By:                            | - |      | tales |  |
| 7:1:::::::::::::::::::::::::::::::::::: |   | 48.5 |       |  |

This drawing is a stock power transmission component. Details shown which do not affect drive function may be changed without any notification

Material: ALUMINUM

| Rev | Revision | Date | Ву |
|-----|----------|------|----|

Gates Corporation Denver, Colorado

Gates Part No: 2MR-16S-06

Gates Product No: 7842-6005

Finish: CLEAR ANODIZE Drawing Number: 16-2P06-6CA2