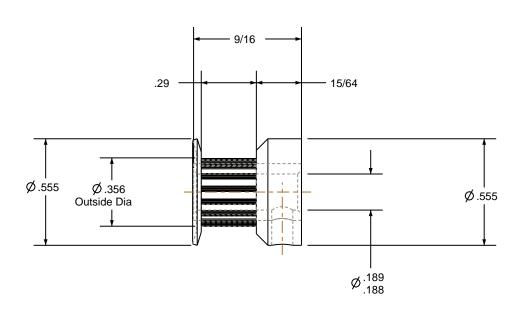

## NOTES:

1. Gates groove profile number: V-00780-15-S-0

2. Mark Size: .050

3. Install set screws: 6-40

(1) 6-40 UNF 2B TAP THRUTO BORE #33 DRILL ( 0.110 ) THRU TO BORE

| Pulley Data        |           | Tolerances                                                                                                                                                                                                                        |  |
|--------------------|-----------|-----------------------------------------------------------------------------------------------------------------------------------------------------------------------------------------------------------------------------------|--|
| Number of Grooves: | 15        | Decimals .X ± .015"                                                                                                                                                                                                               |  |
| Belt Pitch:        | 2 mm      | .XX ± .010" .XXX ± .005" Fractions ± 1/64" Angles ± 1° TIR .003 Max                                                                                                                                                               |  |
| Tooth Type:        | PGGT      |                                                                                                                                                                                                                                   |  |
| Pitch Diameter:    | 0.376     |                                                                                                                                                                                                                                   |  |
| Outside Diameter:  | 0.356     | This document is the property of Gates Corporation. It may not be reproduced in whole or in part or provided to third parties without written authorization from Gates Corporation. All rights are reserved including copyrights. |  |
| Surface Finish:    | 125 Micro |                                                                                                                                                                                                                                   |  |
| Flange Size:       | 15MP-FA   |                                                                                                                                                                                                                                   |  |
|                    |           |                                                                                                                                                                                                                                   |  |

Gates Part No: 2MR-15S-06

Gates Product No: 7842-6004

Finish: CLEAR ANODIZE Drawing Number: 15-2P06-6CA2