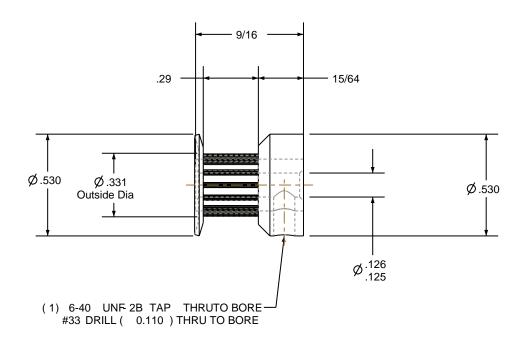

## NOTES:

- 1. Gates groove profile number: V-00780-14-S-0
- 2. Mark Size: .050
- 3. Install set screws: 4-40

| Pulley Data        |           | Tolerances                                                                                                                                                                                             |  |
|--------------------|-----------|--------------------------------------------------------------------------------------------------------------------------------------------------------------------------------------------------------|--|
| Number of Grooves: | 14        | Decimals .X ± .015"                                                                                                                                                                                    |  |
| Belt Pitch:        | 2 mm      | .XX ± .010"<br>.XXX ± .005"<br>Fractions ± 1/64"                                                                                                                                                       |  |
| Tooth Type:        | PGGT      | Angles ± 1° TIR .003 Max                                                                                                                                                                               |  |
| Pitch Diameter:    | 0.351     |                                                                                                                                                                                                        |  |
| Outside Diameter:  | 0.331     | This document is the property of<br>Gates Corporation. It may not<br>be reproduced in whole or in part<br>or provided to third parties<br>without written authorization<br>from Gates Corporation. All |  |
| Surface Finish:    | 125 Micro |                                                                                                                                                                                                        |  |
| Flange Size:       | 14MP-FA   |                                                                                                                                                                                                        |  |
|                    |           | rights are reserved including<br>copyrights.                                                                                                                                                           |  |

Material: ALUMINUM

| Rev | Revision | Date | Ву |
|-----|----------|------|----|

es Part No: 2MR-14S-06

Gates Product No: 7842-6003

Finish: CLEAR ANODIZE Drawing Number: 14-2P06-6CA1