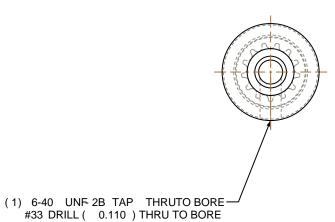

## NOTES:

1. Gates groove profile number: V-00780-13-S-0

2. Mark Size: .050

3. Install set screws: 4-40

| Pulley Data        |           | Tolerances                                                                                                                                                                                             |  |  |
|--------------------|-----------|--------------------------------------------------------------------------------------------------------------------------------------------------------------------------------------------------------|--|--|
| Number of Grooves: | 13        | Decimals .X ± .015"                                                                                                                                                                                    |  |  |
| Belt Pitch:        | 2 mm      | .XX ± .010"<br>.XXX ± .005"<br>Fractions ± 1/64"                                                                                                                                                       |  |  |
| Tooth Type:        | PGGT      | Angles ± 1° TIR .003 Max                                                                                                                                                                               |  |  |
| Pitch Diameter:    | 0.326     |                                                                                                                                                                                                        |  |  |
| Outside Diameter:  | 0.306     | This document is the property of<br>Gates Corporation. It may not<br>be reproduced in whole or in part<br>or provided to third parties<br>without written authorization<br>from Gates Corporation. All |  |  |
| Surface Finish:    | 125 Micro |                                                                                                                                                                                                        |  |  |
| Flange Size:       | 13MP-FA   |                                                                                                                                                                                                        |  |  |
|                    |           | rights are reserved including copyrights.                                                                                                                                                              |  |  |