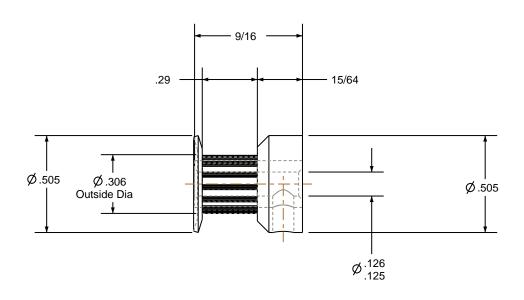

## NOTES:

1. Gates groove profile number: V-00780-13-S-0

2. Mark Size: .050

3. Install set screws: 4-40

| Pulley Data        |           | Tolerances                                                                                                                                                                                             |  |  |
|--------------------|-----------|--------------------------------------------------------------------------------------------------------------------------------------------------------------------------------------------------------|--|--|
| Number of Grooves: | 13        | Decimals .X ± .015"                                                                                                                                                                                    |  |  |
| Belt Pitch:        | 2 mm      | .XX ± .010"<br>.XXX ± .005"<br>Fractions ± 1/64"                                                                                                                                                       |  |  |
| Tooth Type:        | PGGT      | Angles ± 1° TIR .003 Max                                                                                                                                                                               |  |  |
| Pitch Diameter:    | 0.326     |                                                                                                                                                                                                        |  |  |
| Outside Diameter:  | 0.306     | This document is the property of<br>Gates Corporation. It may not<br>be reproduced in whole or in part<br>or provided to third parties<br>without written authorization<br>from Gates Corporation. All |  |  |
| Surface Finish:    | 125 Micro |                                                                                                                                                                                                        |  |  |
| Flange Size:       | 13MP-FA   |                                                                                                                                                                                                        |  |  |
|                    |           | rights are reserved including copyrights.                                                                                                                                                              |  |  |