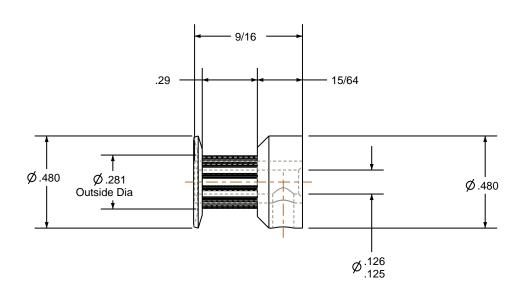

## NOTES:

1. Gates groove profile number: V-00780-12-S-0

2. Mark Size: .050

3. Install set screws: 4-40

(1) 6-40 UNF 2B TAP THRUTO BORE-#33 DRILL ( 0.110 ) THRU TO BORE

| Pulley Data        |           | Tolerances                                                                                                                                                                                                                        |  |
|--------------------|-----------|-----------------------------------------------------------------------------------------------------------------------------------------------------------------------------------------------------------------------------------|--|
| Number of Grooves: | 12        | Decimals .X ± .015"                                                                                                                                                                                                               |  |
| Belt Pitch:        | 2 mm      | XX ± .010"  .XXX ± .005"  Fractions ± 1/64"  Angles ± 1°  TIR .003 Max                                                                                                                                                            |  |
| Tooth Type:        | PGGT      |                                                                                                                                                                                                                                   |  |
| Pitch Diameter:    | 0.301     |                                                                                                                                                                                                                                   |  |
| Outside Diameter:  | 0.281     | This document is the property of Gates Corporation. It may not be reproduced in whole or in part or provided to third parties without written authorization from Gates Corporation. All rights are reserved including copyrights. |  |
| Surface Finish:    | 125 Micro |                                                                                                                                                                                                                                   |  |
| Flange Size:       | 12MP-FA   |                                                                                                                                                                                                                                   |  |
|                    |           |                                                                                                                                                                                                                                   |  |

Gates Part No: 2MR-12S-06

Gates Product No: 7842-6001

Finish: CLEAR ANODIZE Drawing Number: 12-2P06-6CA1