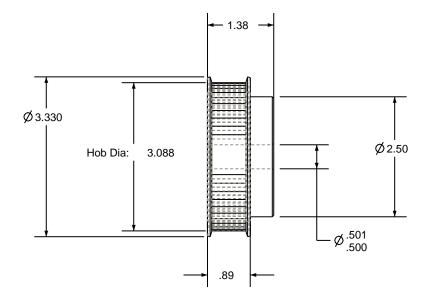

## NOTES:

1. Gates groove profile number: GB-01970-50-S-0

2. Mark Size: .125

| Pulley Data        |           | Tolerances                                                                                                                                                                                                                        |  |
|--------------------|-----------|-----------------------------------------------------------------------------------------------------------------------------------------------------------------------------------------------------------------------------------|--|
| Number of Grooves: | 50        | Decimals .X ± .015" .XX ± .010" .XXX ± .005" Fractions ± 1/64" Angles ± 1° TIR .003 Max                                                                                                                                           |  |
| Belt Pitch:        | 5 mm      |                                                                                                                                                                                                                                   |  |
| Tooth Type:        | PGGT      |                                                                                                                                                                                                                                   |  |
| Pitch Diameter:    | 3.133     |                                                                                                                                                                                                                                   |  |
| Outside Diameter:  | 3.088     | This document is the property of Gates Corporation. It may not be reproduced in whole or in part or provided to third parties without written authorization from Gates Corporation. All rights are reserved including copyrights. |  |
| Surface Finish:    | 125 Micro |                                                                                                                                                                                                                                   |  |
| Flange Size:       | 26L-FS    |                                                                                                                                                                                                                                   |  |
|                    |           |                                                                                                                                                                                                                                   |  |