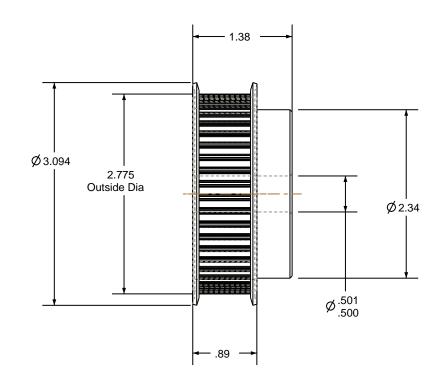

## NOTES:

1. Gates groove profile number: GB-01970-45-S-0

2. Mark Size: .125

Rev

| 1 |             |  |
|---|-------------|--|
|   | SCALE 0.500 |  |
|   |             |  |
|   |             |  |

| Pulley Data        |           | Tolerances                                                                                                                                                                                                                        |  |
|--------------------|-----------|-----------------------------------------------------------------------------------------------------------------------------------------------------------------------------------------------------------------------------------|--|
| Number of Grooves: | 45        | Decimals .X ± .015"                                                                                                                                                                                                               |  |
| Belt Pitch:        | 5 mm      | .XX ± .010"<br>.XXX ± .005"<br>Fractions ± 1/64"<br>Angles ± 1°<br>TIR .003 Max                                                                                                                                                   |  |
| Tooth Type:        | PGGT      |                                                                                                                                                                                                                                   |  |
| Pitch Diameter:    | 2.820     |                                                                                                                                                                                                                                   |  |
| Outside Diameter:  | 2.775     | This document is the property of Gates Corporation. It may not be reproduced in whole or in part or provided to third parties without written authorization from Gates Corporation. All rights are reserved including copyrights. |  |
| Surface Finish:    | 125 Micro |                                                                                                                                                                                                                                   |  |
| Flange Size:       | 24L-FS    |                                                                                                                                                                                                                                   |  |
|                    |           |                                                                                                                                                                                                                                   |  |