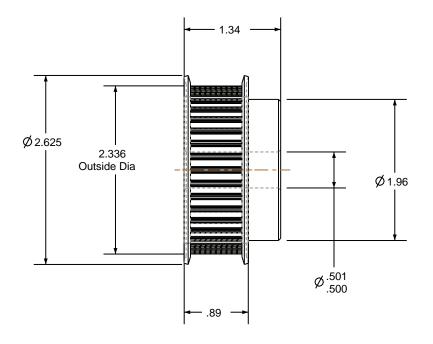

## NOTES:

1. Gates groove profile number: GB-01970-38-S-0

2. Mark Size: .125

SCALE 0.500

| Pulley Data |                                                                                                    |  |
|-------------|----------------------------------------------------------------------------------------------------|--|
| 38          | Decimals .X ± .015" .XX ± .010" .XXX ± .005" Fractions ± 1/64"                                     |  |
| 5 mm        |                                                                                                    |  |
| PGGT        | Angles ± 1°<br>TIR .003 Max                                                                        |  |
| 2.381       |                                                                                                    |  |
| 2.336       | This document is the property of                                                                   |  |
| 125 Micro   | Gates Corporation. It may not<br>be reproduced in whole or in part<br>or provided to third parties |  |
| 20L-FS      | without written authorization from Gates Corporation. All                                          |  |
|             | rights are reserved including<br>copyrights.                                                       |  |
|             | 38<br>5 mm<br>PGGT<br>2.381<br>2.336<br>125 Micro                                                  |  |

Gates Corporation Denver, Colorado

Gates Part No: P38-5MGT-15-MPB

Gates Product No: 7709-3038

Drawing Number: P38-5MGT-15-MPB