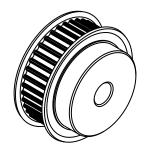

## NOTES:

1. Gates groove profile number: GB-01970-38-S-0

2. Mark Size: .125

SCALE 0.500

| Pulley Data |                                                                                                    |  |
|-------------|----------------------------------------------------------------------------------------------------|--|
| 38          | Decimals .X ± .015" .XX ± .010" .XXX ± .005" Fractions ± 1/64"                                     |  |
| 5 mm        |                                                                                                    |  |
| PGGT        | Angles ± 1°<br>TIR .003 Max                                                                        |  |
| 2.381       |                                                                                                    |  |
| 2.336       | This document is the property of                                                                   |  |
| 125 Micro   | Gates Corporation. It may not<br>be reproduced in whole or in part<br>or provided to third parties |  |
| 20L-FS      | without written authorization from Gates Corporation. All                                          |  |
|             | rights are reserved including<br>copyrights.                                                       |  |
|             | 38<br>5 mm<br>PGGT<br>2.381<br>2.336<br>125 Micro                                                  |  |