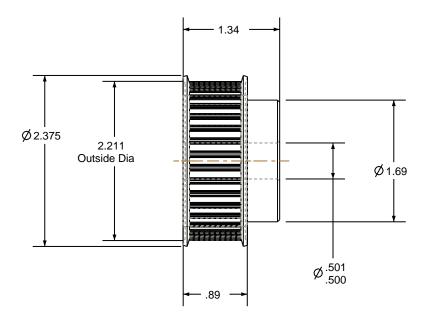

## NOTES:

1. Gates groove profile number: GB-01970-36-S-0

2. Mark Size: .110

SCALE 0.500

| Pulley Data        |           | Tolerances                                                                                                                             |  |
|--------------------|-----------|----------------------------------------------------------------------------------------------------------------------------------------|--|
| Number of Grooves: | 36        | Decimals .X ± .015"                                                                                                                    |  |
| Belt Pitch:        | 5 mm      | XX ± .010" XXX ± .005" Fractions ± 1/64" Angles ± 1° TIR .003 Max                                                                      |  |
| Tooth Type:        | PGGT      |                                                                                                                                        |  |
| Pitch Diameter:    | 2.256     |                                                                                                                                        |  |
| Outside Diameter:  | 2.211     | This document is the property of<br>Gates Corporation. It may not<br>be reproduced in whole or in part<br>or provided to third parties |  |
| Surface Finish:    | 125 Micro |                                                                                                                                        |  |
| Flange Size:       | 18L-FS    | without written authorization from Gates Corporation. All                                                                              |  |
|                    |           | rights are reserved including<br>copyrights.                                                                                           |  |